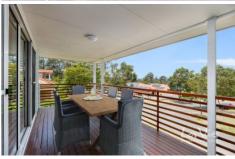

- Large open plan living and dining area
- Large kitchen with dishwasher
- Family sized bathroom
- Three bedrooms upstairs with one bedroom located downstairs
- Two decked entertainment areas
- Fully landscaped gardens
- Elevated high set home
- 400m2 Block
- Built in 2003