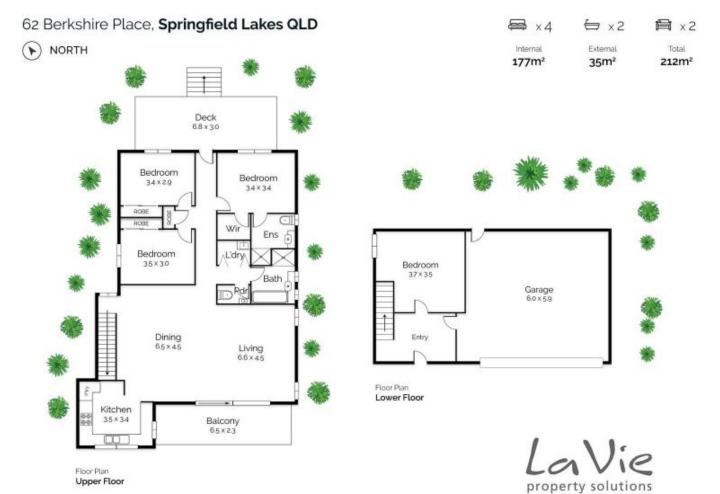

## 62 Berkshire Place Springfield Lakes QLD

Sat high at the top of the street, freshly painted throughout with new carpets and landscaping this house is ready for your family to move in and enjoy. This home offers large under house storage and beautiful timber decks to relax and enjoy your surroundings.

- Large open plan living and dining area
- Large kitchen with dishwasher
- Family sized bathroom
- Three bedrooms upstairs with one bedroom located downstairs
- Two decked entertainment areas
- Fully landscaped gardens
- Elevated high set home
- 400m2 Block
- Built in 2003

## 4 🕒 2 📛 2 🖨

**Price** : \$ 408,000 **Land Size** : 400 sgm

View: https://www.lavieps.com.au/sale/qld/ipswich

-west-moreton/springfield-lakes/residential/h

ouse/5681013

Conditions of use. All short plan measurements, positions and any page are approximate in pulsarial index in quarantee in to the accuracy of any measurements, symbots or features as the internal of this floor plan is to indicate the approximate inject of the page per page. All some pulsarial positions are the present pulsarial positions and any other purpose, wholeones. While every attempt at accuracy is made, potential buyers must seen their own independent pulsarial resourcements to determine the homes suitability before purchase. Haveable accepts no sesponsoftly or facility for any time, forware arrang, them the use of the facopiant. This face plan must not be exact or exact from Young and provide control from your pulsarial positions.