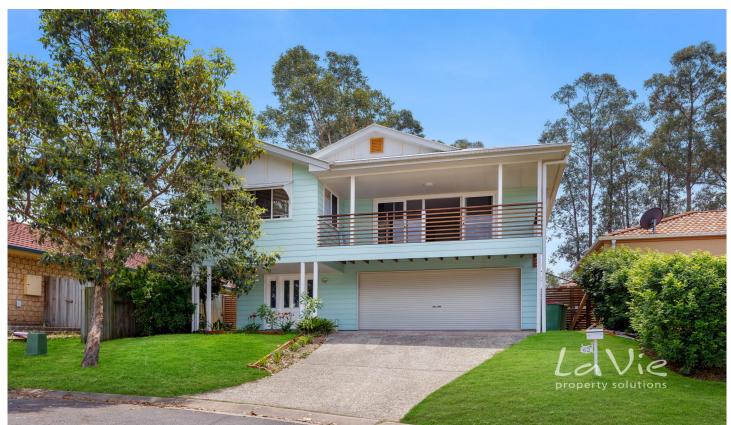

## 62 Berkshire Place Springfield Lakes QLD

Sat high at the top of the street, freshly painted throughout with new carpets and landscaping this house is ready for your family to move in and enjoy. This home offers large under house storage and beautiful timber decks to relax and enjoy your surroundings.

- Large open plan living and dining area
- Large kitchen with dishwasher
- Family sized bathroom
- Three bedrooms upstairs with one bedroom located downstairs
- Two decked entertainment areas
- Fully landscaped gardens
- Elevated high set home
- 400m2 Block
- Built in 2003