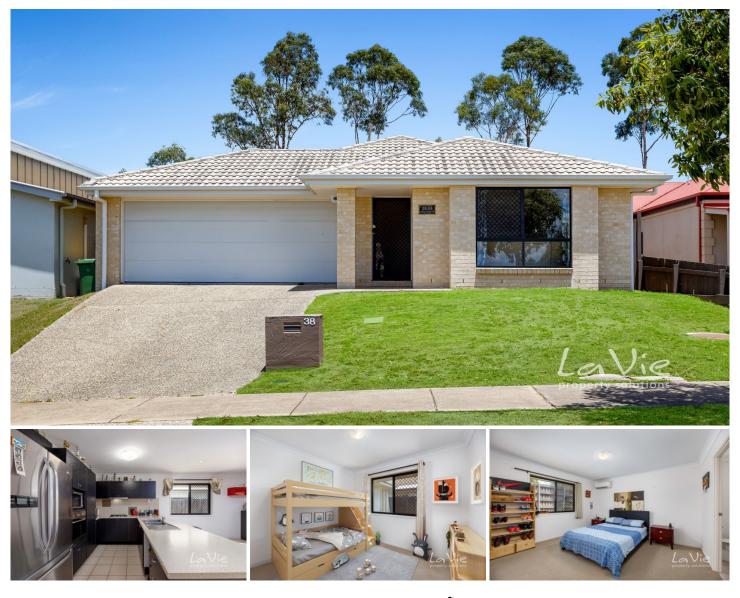

## 38 Shearwater Terrace Springfield Lakes QLD

This lovely home will offer you 4 good sized bedrooms, the master with air conditioning is at the back of the house and leads onto the outside covered patio, it also has an ensuite and walk in robe. The other bedrooms each have built in wardrobes. There is a separate carpeted lounge and good sized tiled dining area and the kitchen has plenty of cabinets and space for a large fridge.

Properties WOW features:

- ALL BEDROOMS ARE SPACIOUS WITH BUILT-INS
- ENSUITED MAIN WITH WALK IN ROBE
- SEPARATE CARPETED FORMAL LOUNGE ROOM
  TILED OPEN PLAN MEALS / LIVING AREA OFF KITCHEN
   GREAT KITCHEN WITH S/STEEL WALL OVEN AND
- NATURAL GAS COOKTOP

## 4 🛤 2 🚰 2 🚘

View

- Land Size : 399 sqm
  - : https://www.lavieps.com.au/sale/qld/ipswich -west-moreton/springfield-lakes/residential/h ouse/5681015

Conditions of use: All floor plan measurements, positions and angles are approximate and for illustrative purposes only. Hausable makes no guarantee as to the accuracy of any measurements, symbols or textures as the intent of this floor plan is to indicate the approximate layout of the property only, and must not be relead upon for any other purpose, whatsoerer. While every attempt at accuracy is made, positions in the approximate layout of the property only, and must not be relead upon for any other purpose, whatsoerer. While every attempt at accuracy is made, position independent professional measurements to determine the homes suitability before purchase. Hausable accepts no responsibility or isolative provement and to the reused or relead on any reason whole PV LL.