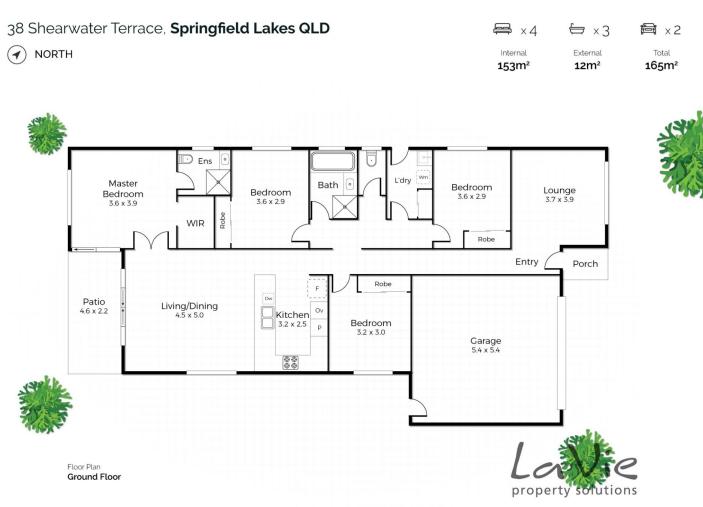

## 38 Shearwater Terrace Springfield Lakes QLD

This lovely home will offer you 4 good sized bedrooms, the master with air conditioning is at the back of the house and leads onto the outside covered patio, it also has an ensuite and walk in robe. The other bedrooms each have built in wardrobes. There is a separate carpeted lounge and good sized tiled dining area and the kitchen has plenty of cabinets and space for a large fridge.

## 4 🛤 2 🚰 2 🚘

View

- Land Size : 399 sqm
  - : https://www.lavieps.com.au/sale/qld/ipswich -west-moreton/springfield-lakes/residential/h ouse/5681015

Conditions of use: All floor plan measurements, positions and angles are approximate and for illustrative purposes only. Hausable makes no guarantee as to the accuracy of any measurements, symbols or textures as the intent of this floor plan is to indicate the approximate layout of the property only, and must not be relead upon for any other purpose, whatsoerer. While every attempt at accuracy is made, positions in the approximate layout of the property only, and must not be relead upon for any other purpose, whatsoerer. While every attempt at accuracy is made, position independent professional measurements to determine the homes suitability before purchase. Hausable accepts no responsibility or isolative provement and to the reused or relead on any reason whole PV LL.