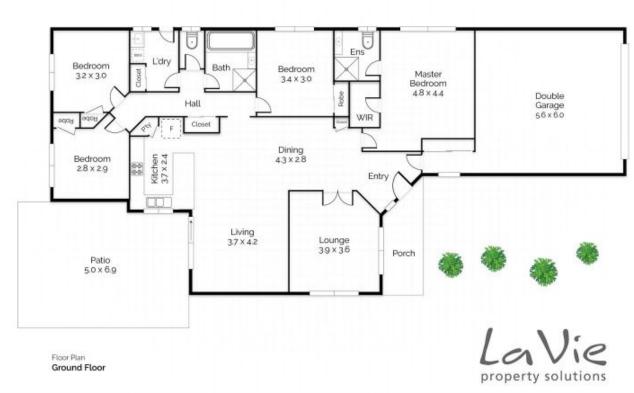

## 17 Angela Place Yamanto QLD

If you're looking for the perfect location, then look no further. Your new home is within minutes of 2 taverns, schools, shopping centres, the Cunningham & Centenary Highways as well as the soon to be constructed 'Yamanto Central' which will have an 'Orion Springfield' vibe. It is also a short drive to Amberley RAAF base.

Although you are at the centre of everything, you feel away from the hustle and bustle at the end of a lovely cul-de-sac on an impressive 823m2 block of land with a lovely outlook. This modern and stylish 2006 built brick and tile home is ideal for the growing family.

With a practical and open plan design, your new home is perfect for entertaining, with the option to cosy into the separate living area if you wish. The well-planned, light and bright family kitchen boasts an electric oven and hotplates

## 17 Angela Place, Yamanto QLD

**⇔** ×2

Internal 163m² External 39m²

Total 202m²

Conditions of usin All floor plan measurements, positions and angless are approximate and for illustrative purposes only. Has able on parameter as to the accuracy of any measurements, symbols on textures as the intent of this floor plan is to indicate the approximate sized of the purpose of a security of any measurements to determine the homes substitute for this floor plan is to indicate the approximate support and approximate properties of the purpose of the purpos