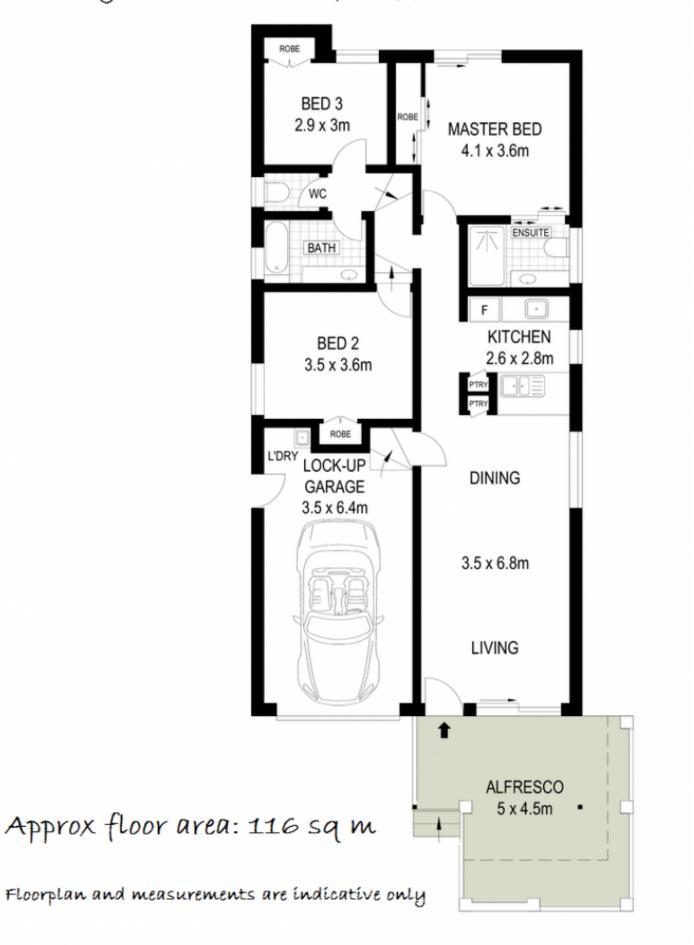

With fresh paint and carpet, get the new house feel without the wait of the price tag!

- \* 3 good sized bedrooms with built in wardrobes
- \* Master bedroom with ensuite, aircon and access to the yard, perfect for a deck addition to take in the views
- \* Open plan tiled and living and dining areas with aircon
- \* Great enclosed outdoor entertaining area