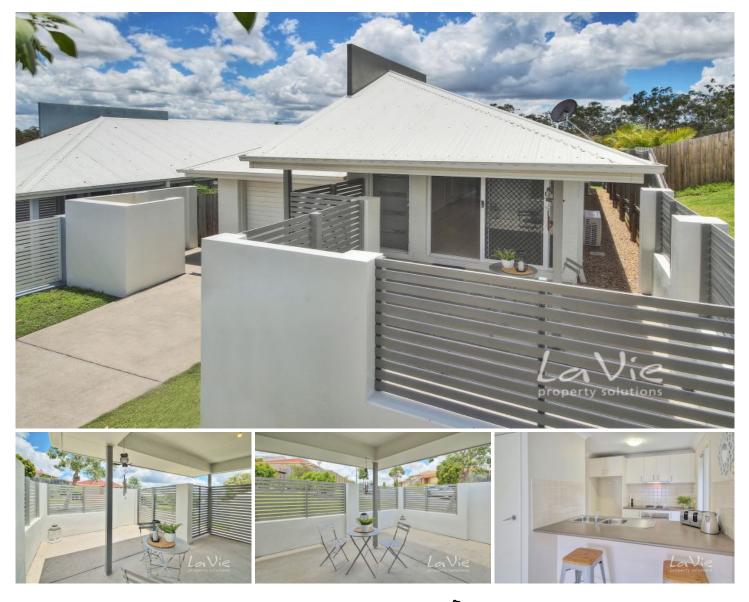

## 81 Dry Dock Circuit Springfield Lakes QLD

Prime position with area views, this neat and tidy property has so much to offer that many similar homes do not. A feeling of openness allows the light and the breezes in, and from the rear, yard space and sliding door access is a great bonus. Walking distance to all the goodies that Springfield Lakes has to offer with the Lakes just down the street and the Orion Shopping Centre, Train Station and University all just down the road - this location is hard to beat.

With fresh paint and carpet, get the new house feel without the wait of the price tag!

- \* 3 good sized bedrooms with built in wardrobes
- \* Master bedroom with ensuite, aircon and access to the yard, perfect for a deck addition to take in the views
- \* Open plan tiled and living and dining areas with aircon
- \* Great enclosed outdoor entertaining area

## 3 🛤 2 🚔 1 🚘

| Price | :   | \$<br>340 | ,000 |
|-------|-----|-----------|------|
| rice  | - 2 | \$<br>340 | ,000 |

ouse/5681041

- Land Size : 240 sqm View : https://ww
  - : https://www.lavieps.com.au/sale/qld/ipswich -west-moreton/springfield-lakes/residential/h