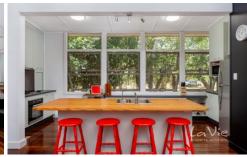

The original school has been converted into the open plan living, kitchen and dining area with high ceiling

Modern kitchen with wood bench top and loads of natural