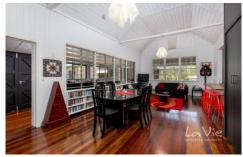

The original school has been converted into the open plan living, kitchen and dining area with high ceiling

Modern kitchen with wood bench top and loads of natural