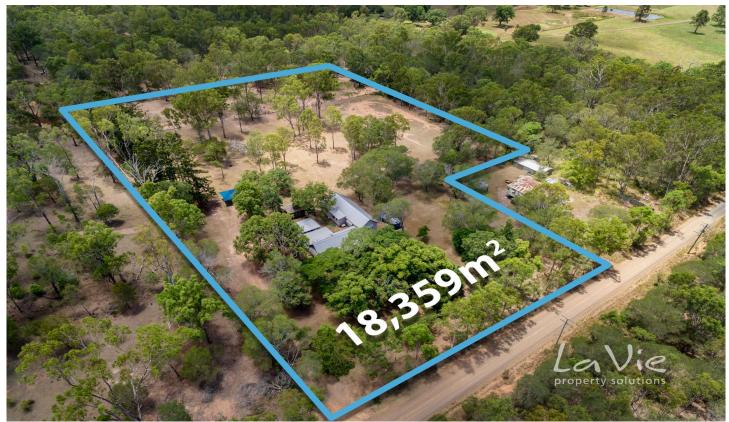

## 30 Randalls Road Fairney View QLD

This impressive property has loads of personality and completely unique. It's was built in 1890 as the Fairney View School and has since been fully renovated and extended to an architect's design to create a comfortable and modern living. Delightful and peaceful rural retreat specifically developed by a horse loving family.

## 4 🕒 2 🔓 4 😭

**Price** : \$ 560,000 **Land Size** : 18359 sgm

View: https://www.lavieps.com.au/sale/qld/ipswich

-west-moreton/fairney-view/residential/acrea

gesemirural/5681042