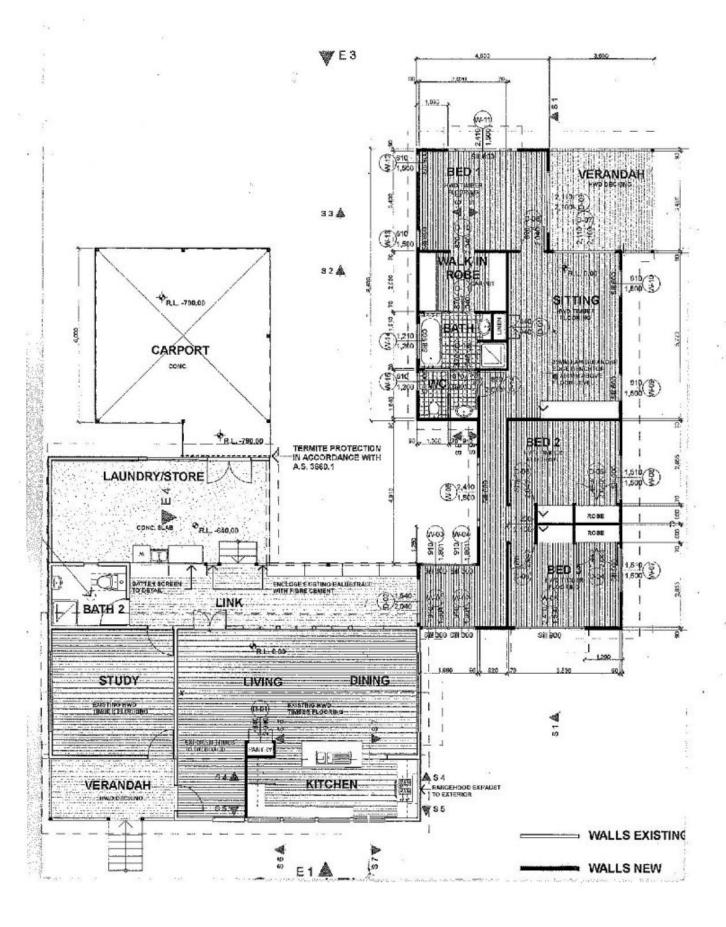

## 30 Randalls Road Fairney View QLD

This impressive property has loads of personality and completely unique. It's was built in 1890 as the Fairney View School and has since been fully renovated and extended to an architect's design to create a comfortable and modern living. Delightful and peaceful rural retreat specifically developed by a horse loving family.

## Features:

Four spacious bedrooms

The recent extension includes a Master bedroom with dual entry ensuite, W.I.R, 2 further bedrooms and a lounge room - lounge areas and covered veranda

High ceilings

Air conditioning

The original school has been converted into the open plan living, kitchen and dining area with high ceiling

Modern kitchen with wood bench top and loads of natural