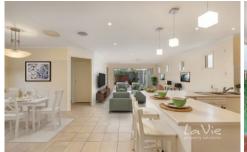

## 21 Ash Avenue:

- \* 3 spacious bedrooms all with built ins
- \* Master bedroom with ensuite, walk in robe and sliding door to deck
- \* Large open plan tiled living and dining areas
- \* Great kitchen with plenty of bench space, extra large pantry, dishwasher, built in microwave and 900mm