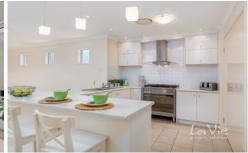

## 21 Ash Avenue:

- \* 3 spacious bedrooms all with built ins
- \* Master bedroom with ensuite, walk in robe and sliding door to deck
- \* Large open plan tiled living and dining areas
- \* Great kitchen with plenty of bench space, extra large pantry, dishwasher, built in microwave and 900mm