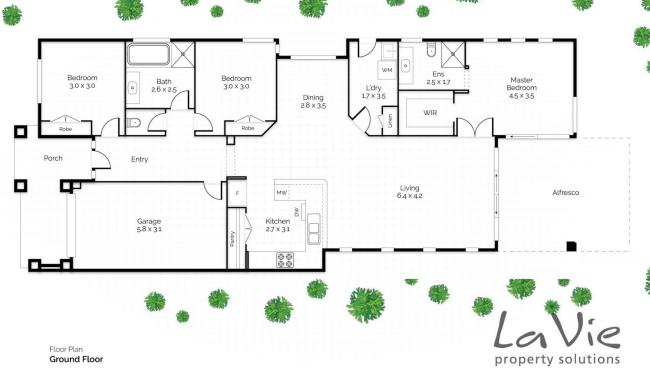

## 21 Ash Avenue:

- \* 3 spacious bedrooms all with built ins
- \* Master bedroom with ensuite, walk in robe and sliding door to deck
- \* Large open plan tiled living and dining areas
- \* Great kitchen with plenty of bench space, extra large pantry, dishwasher, built in microwave and 900mm

## 21 Ash Avenue, Springfield Lakes QLD

Conditions of use. All floor plan measurements, positions and angles are approximate and for illustrative purposes only. Hausable makes no guarantee as to the accuracy of any measurements, symbols or textures as the intent of this floor plan is to indicate the approximate layout of the property only, and must not be relief up to find from of any other purpose, whatsoever, While every attempt at accuracy is made potential buyers must seek their own independent professional measurements to determine the homes suitability before purchase. Hausable accepts no responsibility or any loss however arising from the use of this flooralar. This floor plan must not be reused or reveal for any reason without noird written consent from Hausable PV Ltd.