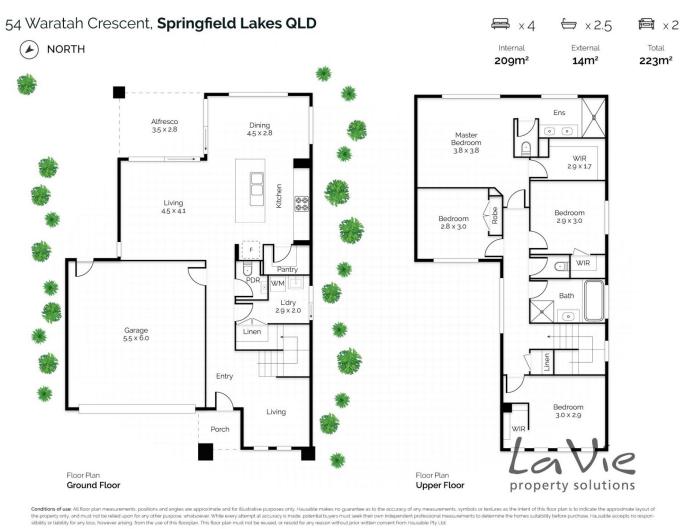

\* 4 spacious bedrooms all with built ins including the 4th bedroom with its very own walk in robe that the kids can draw straws for

\* Tranquil master suite at the rear of the home with large walk in robe, dual sink vanity and views to the bushland behind

## 4 🛤 3 🚔 2 🚘

| Price | :\$493,000 |
|-------|------------|
|       |            |

Land Size : 336 sqm View : https://ww

: https://www.lavieps.com.au/sale/qld/ipswich -west-moreton/springfield-lakes/residential/h ouse/5681057