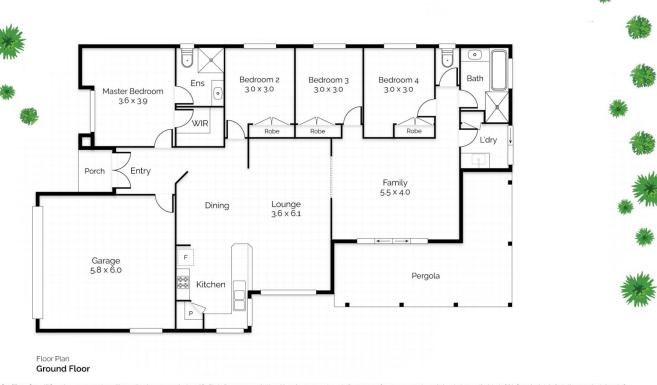

35 James Josey Avenue offers:

- \* 4 spacious bedrooms with built in wardrobes
- \* Large master bedroom with ensuite and walk in robe
- \* Roomy open plan tiled dining and living rooms

## 35 James Josey Avenue, Springfield Lakes QLD

NORTH

Conditions of user. All floor plan measurements, positions and angles are approximate and for illustrative purposes only. Hausable makes no guarantee as to the accuracy of any measurements, symbols or textures as the intent of this floor plan is to indicate the approximate layout of the property only and must not be reliefed upon for any other purpose, whichever While every attempt at accuracy is made, potential buyers must seek their own independent professional measurements to determine the homes suitability before purchase. Hausable accepts no responsibility or any loss, however arising, from the use of this floorplan. This floor plan must not be reused. Or resold for any reason without prior written consent from Hausable PyLLd.