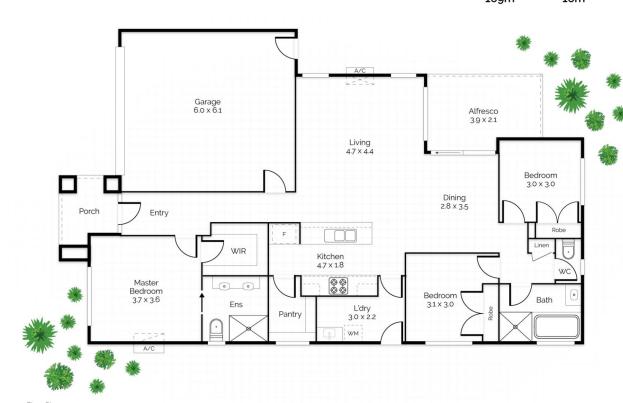

## 18 Horizon Drive, Springfield Lakes QLD

■ NORTH

Ground Floor

Conditions of use: All floor plan measurements, positions and angles are approximate and for illustrative purposes only. Hausable makes no guarantee as to the accuracy of any measurements, symbols or textures as the intent of this floor plan is to indicate the approximate layout of the property only, and must not be relied upon for any other purpose, whatsoewer. While every attempt at accuracy is made, potential buyers must seek their own independent professional measurements to determine the homes suitability before purchase. Hausable accepts no responsibility or fairly for any location purpose acquiries from the use of this floored. The force of any purch to the use use of the force of the purchase is the purchase is the purchase of the purchase is the purchase is the purchase is the purchase of the purchase is the purchase is the purchase is the purchase in the purchase is the purchase is the purchase in the purchase in the purchase is the p