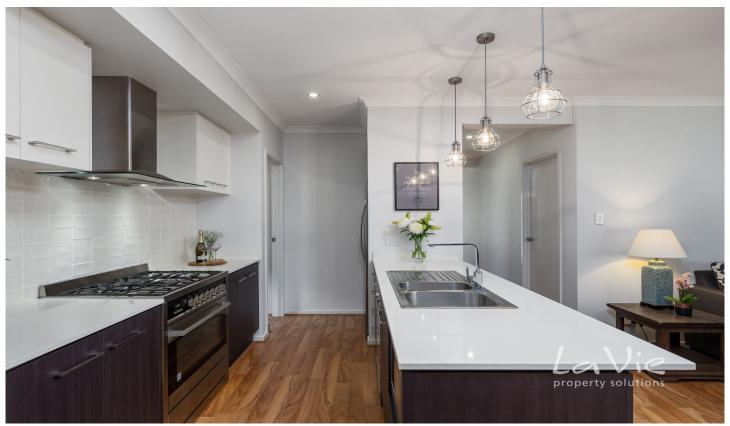

Features that make this property shine:

- A solid and characteristic home built by Plantation Homes
- Three Spacious Bedrooms
- Master retreat with Ensuite, Walk-in Robe, A/C and stylish Plantation Shutters
- Family bathroom with separate bath and shower
- Gourmet Kitchen complete with Butlers Pantry, 900mm Gas Cooktop, Technika Rangehood and Dishwasher, quality Caesarstone benchtops, gorgeous pendant lighting