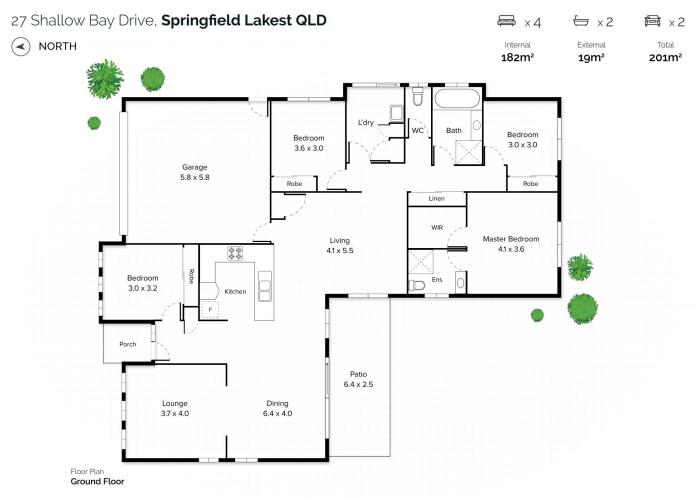

Conditions of user. All floor plan measurements, positions and angles are approximate and for illustrative purposes only. Hausable makes no guarantee as to the accuracy of any measurements, symbols or textures as the intent of this floor plan is to indicate the approximate layout of the property only, and muscles into be relied upon for any other purpose, whatsoever. While every attempt at accuracy is made, positions and angles are approximate layout of the property only, and muscles that no be relied upon for any other purpose, whatsoever. While every attempt at accuracy is made, positive risks and the intervent of the property only. And muscles that use of this foorplan. This floor plan muscles that no be relied upon for any other purpose, whatsoever what no be reused or resold to any reason whothout prior written one conset from Husbable PULL.