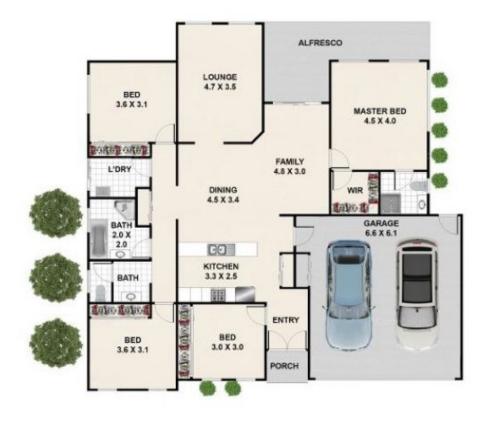

Features at a glance include:

4 🛤 2 🚔 2 😭

| : \$ 450,000  |
|---------------|
| : 153 sqm     |
| : 480 sqm     |
| : https://www |
|               |

: https://www.lavieps.com.au/sale/qld/ips wich-west-moreton/springfield-lakes/resi dential/house/5681087