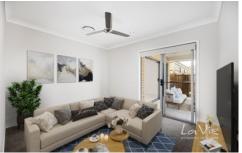

## Properties WOW Features:

- Master suite with walk in robe, fans and ducted AC, plus an ensuite with twin vanities
- Further 3 bedrooms with built in robes, fans and ducted  $\ensuremath{\mathsf{AC}}$
- Separate laundry room
- Main bathroom with separate toilet
- Stylish and open plan kitchen, European style stainless