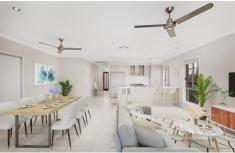

## Properties WOW Features:

- Master suite with walk in robe, fans and ducted AC, plus an ensuite with twin vanities
- Further 3 bedrooms with built in robes, fans and ducted  $\ensuremath{\mathsf{AC}}$
- Separate laundry room
- Main bathroom with separate toilet
- Stylish and open plan kitchen, European style stainless