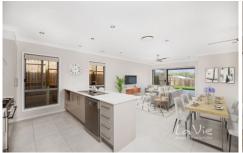

## Properties WOW Features:

- Master suite with walk in robe, fans and ducted AC, plus an ensuite with twin vanities
- Further 3 bedrooms with built in robes, fans and ducted  $\ensuremath{\mathsf{AC}}$
- Separate laundry room
- Main bathroom with separate toilet
- Stylish and open plan kitchen, European style stainless