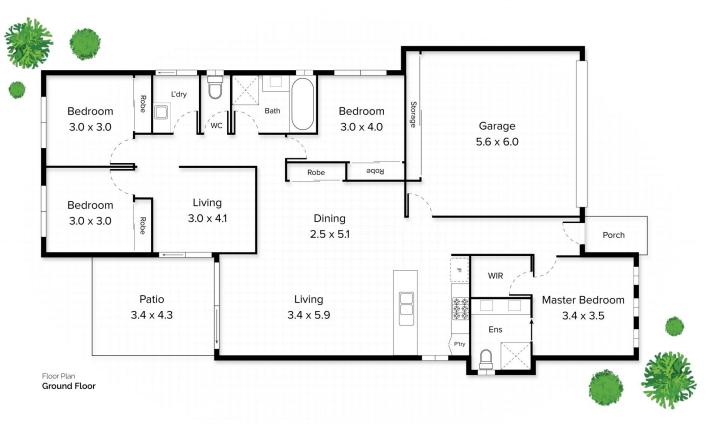

## 15 Heathcote Street, South Ripley QLD

Conditions of use: All floor plan measurements, positions and angles are approximate and for illustrative purposes only. Hausable makes no guarantee as to the accuracy of any measurements, symbols or textures as the intent of this floor plan is to indicate the approximate layout of the property only, and must not be relied upon for any other purpose, whatsoever. While every attempt at accuracy is made, potential buyers must seek their own independent professional measurements to determine the homes suitability to feather than the provision of the property only, and must not be reused in the property only and provision of the property only and property only and provision of the property only and provision of