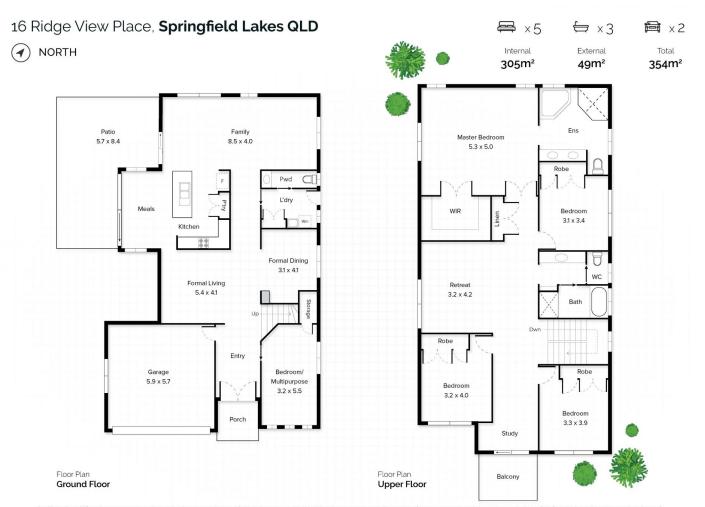

## 16 Ridge View Place offers:

- \* Expansive rendered two-story home by Ownit Homes on a sprawling 640m2 allotment
- \* 5 great sized bedrooms all with built ins. Extra large 5th bedroom downstairs would be great for the teenager or adult child you can't quite get rid of (buying this house won't

## 5 📭 3 🔓 2 😭

Price : \$ 649,000 Building Size : 354 sqm Land Size : 640 sqm

View : https://www.lavieps.com.au/sale/qld/ips

wich-west-moreton/springfield-lakes/resi

dential/house/5681094

Conditions of use: All floor plan measurements, positions and angles are approximate and for illustrative purposes only. Hausable makes no guarantee as to the accuracy of any measurements, symbols or textures as the intent of this floor plan is to indicate the approximate layout of the property only, and must not be relied upon for any other purpose, whatsoever. While every stome; at accuracy is made, potential buyers must seek their own independent perfections measurements to determine the homes suitability to be purpose. However, and the purpose is no responsibility of ballow for any loss, however arising, from the use of this floorpin must not be reused or reseal for any must not be reused no consent from Hausable PsyLtd.