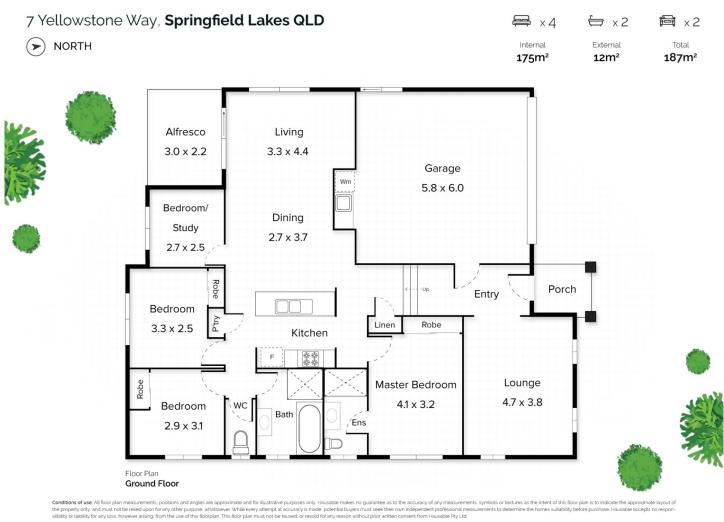

\* Four bedrooms or use the 4th room as a nursery or office

\* Extra large carpeted formal lounge with high ceilings, room for the whole family to gather for movie night

\* Open plan tiled family and dining room

## 4 🛤 2 🚔 2 🚘

Price : \$ 418,000

View : https://www.lavieps.com.au/sale/qld/ipswich-west -moreton/springfield-lakes/residential/house/5681 098

essional me ble Pty Ltd.