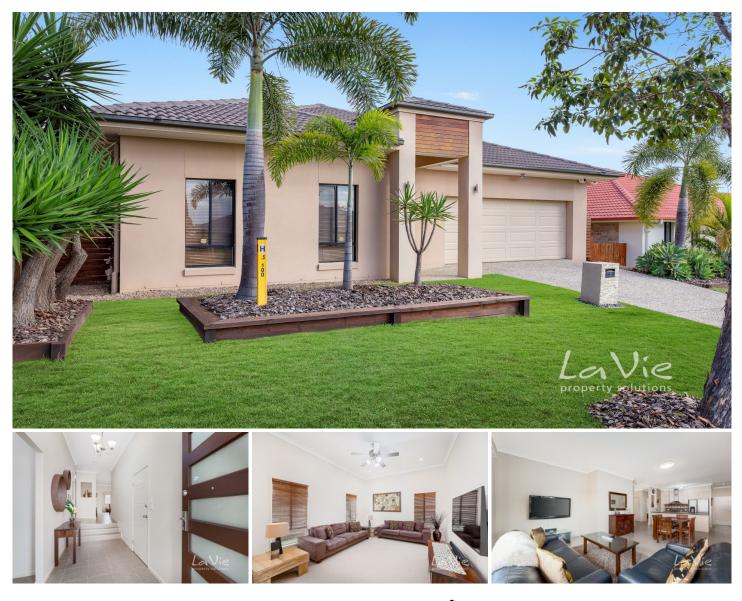

## 7 Yellowstone Way Springfield Lakes QLD

No need to click your heels or follow the yellow bricks for this fantastic family home - it's right here, conveniently located and in the sought after Springfield Central School catchment - no wizards or tornados necessary.

With space to spare and room to grow, this split level home with high ceilings and two big living areas - 7 Yellowstone Way has so much to offer:

\* Stunning rendered façade with front portico and tropical landscaping

\* Four bedrooms or use the 4th room as a nursery or office

\* Extra large carpeted formal lounge with high ceilings, room for the whole family to gather for movie night

\* Open plan tiled family and dining room

\* Impressive entrance way with high ceilings and split level hallway