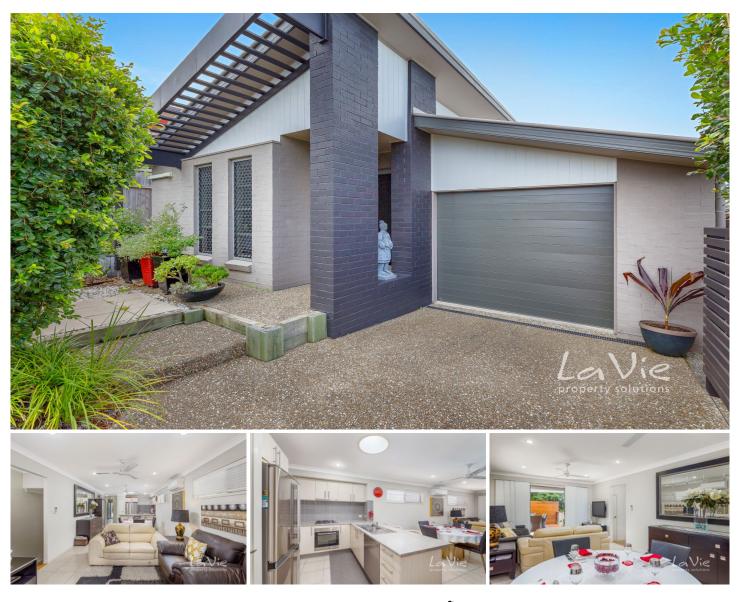

## 25 Opperman Drive Springfield Lakes QLD

This immaculately presented 3 Bedroom, 2 Bathroom home has been cleverly designed and built by the current owner with relaxation, quality, and eco-efficiency in mind. Capturing the breeze every day from the elevated back balcony, this unique statement home is perfect for anyone looking to down size or an impressive and smart way to enter the property market as a first home buyer or investor!

With all the quality fixtures and fittings you would expect of an Orbit Homes build - plus more! - you will be pleasantly surprised by what is on offer here!

Property Features at a glance include:

- Master suite with great size walk-in robe plus ensuite with exhaust fan & heat light