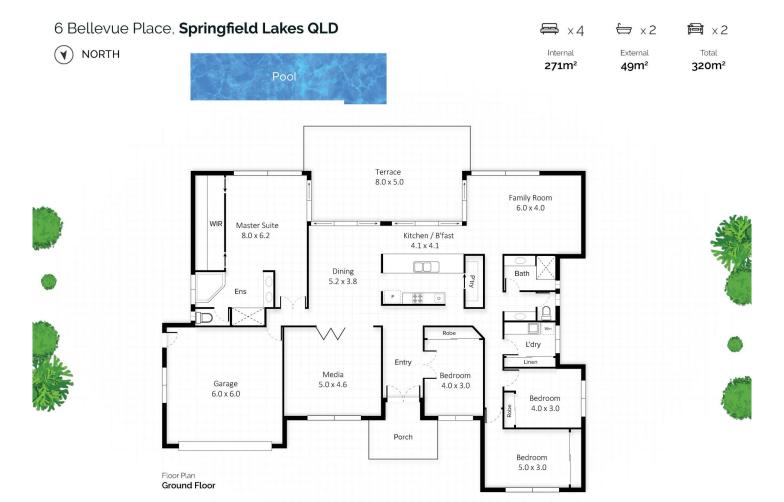

6 Bellevue Place:

## 4 🕒 2 🔓 2 😭

Price : \$ 700,000 Building Size : 320 sqm Land Size : 841 sqm

View : https://www.lavieps.com.au/sale/qld/ips

wich-west-moreton/springfield-lakes/resi

dential/house/5681105

Conditions of use. All floor plan measurements, positions and angles are approximate and for illustrative purposes only. Hausable makes no guarantee as to the accuracy of any measurements, symbols or textures as the intent of this floor plan is to indicate the approximate layout of the property only, and must not be relied upon for any other purpose, whatsoever. While every attempt at accuracy is made, potential buyers must seek their own independent professional measurements to determine the homes suitability before purchase. Hausable accepts no responsibility of rany loss, however arising, from the use of this floorplan. This floor plan must not be reused, or resold for any reason without prior written consent from Hausable Py Ltd.