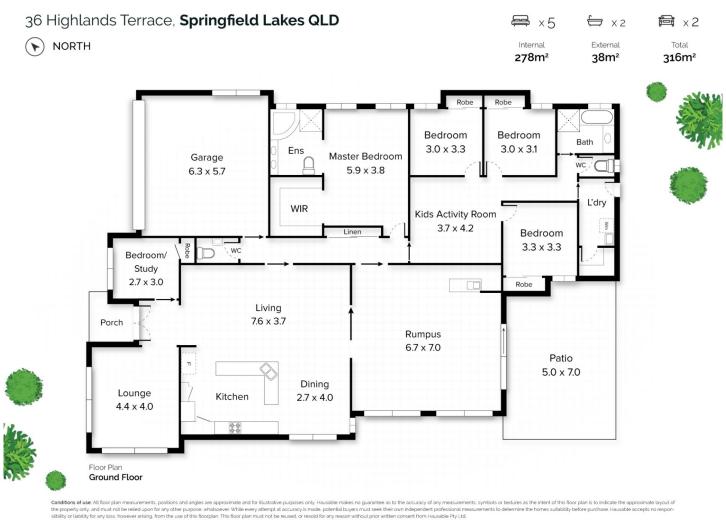

## 36 Highlands Terrace Springfield Lakes QLD

Need lots of room but don't want to split it over two levels? Need multiple living areas because you want to continue to love your family for the years to come? You can even avoid the fights over whether Dad has to give up his pool table so the kids can have a play room, or Mum can have a nice tranquil living space, without toys or boys, for the nice furniture that the kids are not allowed on - there is no compromising here - there are 5 bedrooms and 4 separate living areas!

Beautifully presented, conveniently located in the sought after 'Summit', large block size and a fantastic floorplan, this home has it all and then some to spare.

36 Highlands Terrace offers:

\* 5 bedrooms all with built ins and positioned around the

## 5 🛤 2 🚔 2 🚔

| Price                | :\$ |
|----------------------|-----|
| <b>Building Size</b> | :2  |
| Land Size            | :6  |
| View                 | :h  |
|                      |     |

\$561,000 284 sqm