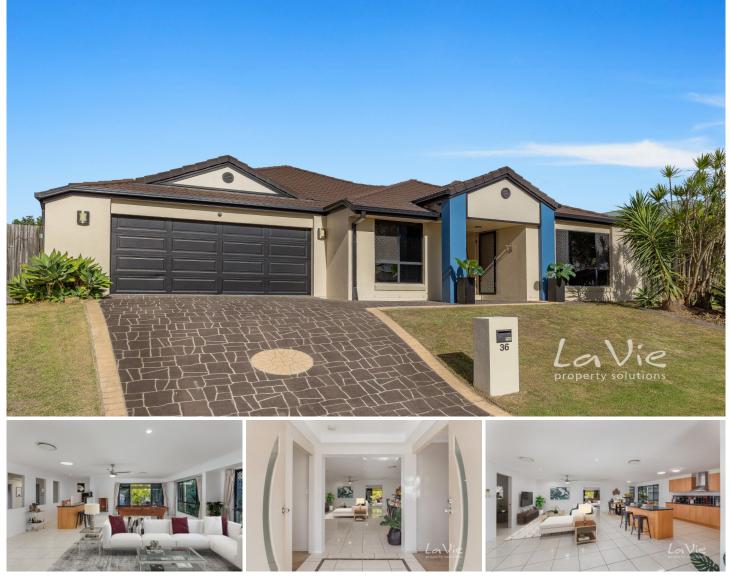

## 36 Highlands Terrace Springfield Lakes QLD

Need lots of room but don't want to split it over two levels? Need multiple living areas because you want to continue to love your family for the years to come? You can even avoid the fights over whether Dad has to give up his pool table so the kids can have a play room, or Mum can have a nice tranquil living space, without toys or boys, for the nice furniture that the kids are not allowed on - there is no compromising here - there are 5 bedrooms and 4 separate living areas!

Beautifully presented, conveniently located in the sought after 'Summit', large block size and a fantastic floorplan, this home has it all and then some to spare.

36 Highlands Terrace offers:

\* 5 bedrooms all with built ins and positioned around the