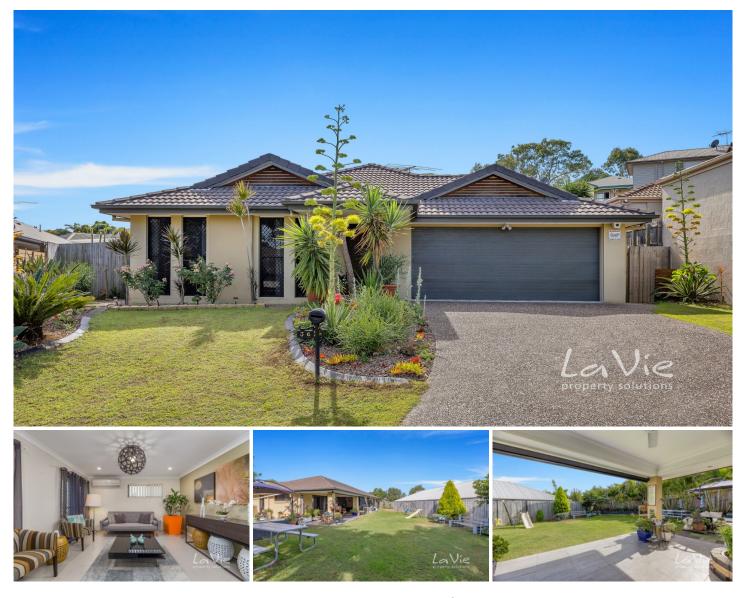

## 36 Parkview Drive Springfield Lakes QLD

Not only has a lot of love has been put into this home, so has a whole bunch of style. The home is beautiful with an attractive street frontage and a great family floorplan, large bedrooms and two great living areas, but this is not your normal sized Springfield Lakes family home - there is yard! And lots of it!

Located in a popular street, close to the Lakes and Shops, this is the perfect family home with room for everyone and everything - bring the kids, bring the dogs, bring the swing set and trampoline, even bring the boat!

36 Parkview Drive:

- \* Lovely rendered brick and tile home with landscaped gardens
- \* 4 spacious bedrooms all with built ins