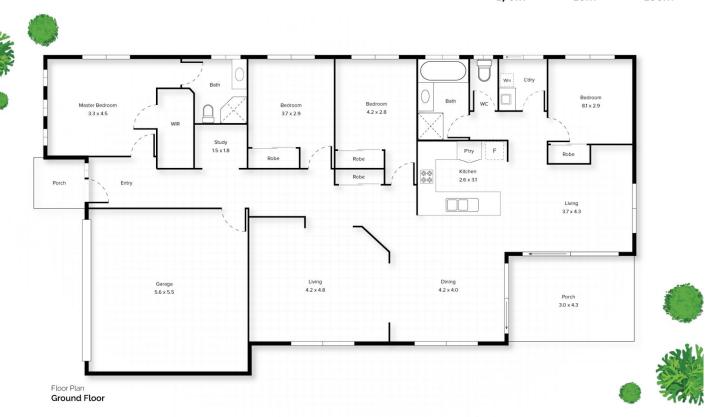

## Properties WOW features:

- 4 Bedrooms + Study Nook
- 2 Bathrooms
- Double lock up garage
- Brand new quality carpet in bedrooms
- Open plan kitchen & dining room
- Separate large formal lounge room
- Split system air conditioning in every bedroom and living

## 24 Shallow Bay Drive, **Springfield Lakes QLD**

Conditions of use. All floor plan measurements, positions and angles are approximate and for illustrative purposes only. Housable makes no guarantee as to the accuracy of any measurements, symbols or textures as the intent of this floor plan is to indicate the approximate layout of the property only, and must not be recibiled upon for any other purpose, whicheover While every attempt at accuracy is made, potential buyers must seek their own independent professional measurements to determine the homes suitability before purchase. Hausable accepts no responsibility or layout for any loss, however arising, from the use of this floorplain. This floor plan must not be reused, or resold for any reason without prior written consent from Hausable Pty Ltd.