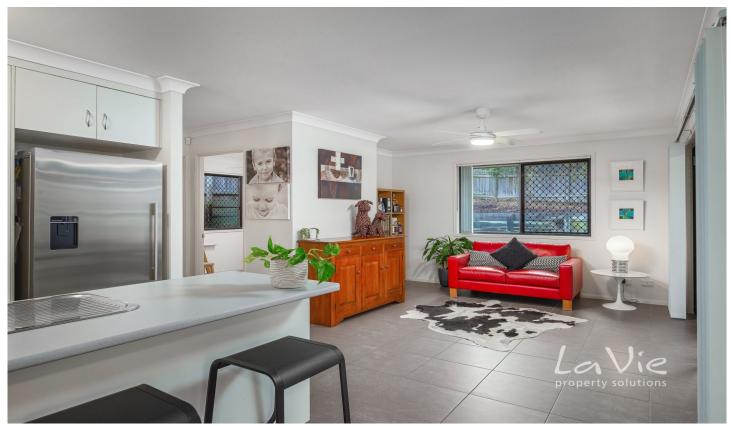

## Properties WOW features:

- 4 Bedrooms + Study Nook
- 2 Bathrooms
- Double lock up garage
- Brand new quality carpet in bedrooms
- Open plan kitchen & dining room
- Separate large formal lounge room
- Split system air conditioning in every bedroom and living