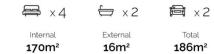

## 4 🕒 2 🔓 2 🖨

Price : \$ 450,000 Building Size : 186 sqm Land Size : 400 sqm

View : https://www.lavieps.com.au/sale/qld/ips

wich-west-moreton/springfield-lakes/resi

dential/house/5681116