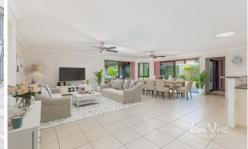

## Properties WOW Features:

- Grand double door entrance with security screens.
- 4 Large well appointed bedrooms with potential 5th used as either a teenagers retreat or Grandparents space, use as your heart desires!
- Master bedroom with large walk in robe and spa ensuite, access to patio.