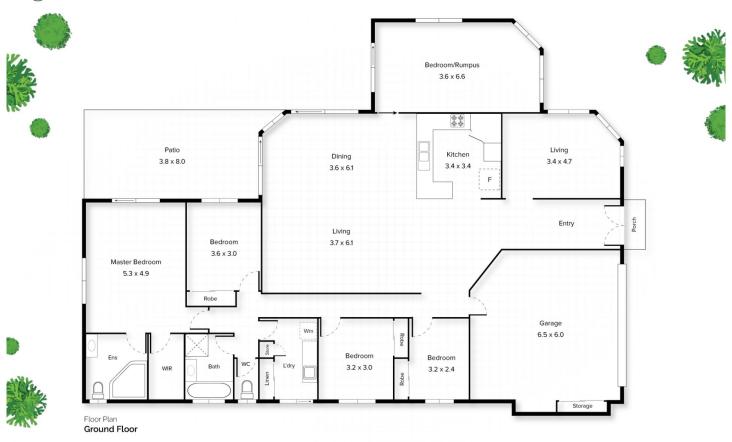

## 64 Eden Crescent, **Springfield Lakes QLD**

Conditions of use. All floor plan measurements, positions and angles are approximate and for illustrative purposes only. Hausable makes no guarantee as to the accuracy of any measurements, symbols or textures as the intent of this floor plan is to indicate the approximate layout of the property only, and must not be relied upon for any other purpose, whatsoever. While every attempt at accuracy is made potential buyers must seek their own independent professional measurements to determine the homes suitability to fairly to fairly for any loss, however arising, from the use of this floorpian. This floor plan must not be reused or resold for any reason without prior written consent from Hausable Pst Ltd.