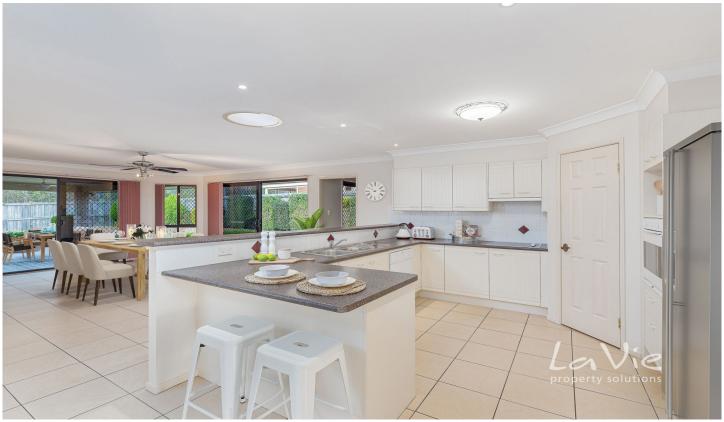

## Properties WOW Features:

- Grand double door entrance with security screens.
- 4 Large well appointed bedrooms with potential 5th used as either a teenagers retreat or Grandparents space, use as your heart desires!
- Master bedroom with large walk in robe and spa ensuite, access to patio.