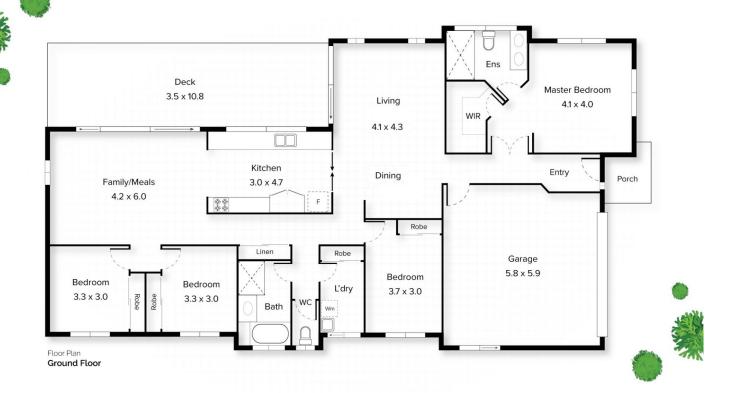

## 37 Highlands Terrace offers:

- \* 4 big bedrooms all with built in wardrobes
- \* Nicely separated large master bedroom with ensuite and walk in robe
- \* Huge living areas with tiled lounge and dining room and then a separate family and meals area, all flowing out sliding doors to the outdoor living.

## 37 Highlands Terrace, Springfield Lakes QLD

**⇔** ×2

Internal 221m² External 41m² Total 262m²

Conditions of use. All floor plan measurements, positions and angles are approximate and for illustrative purposes only. Hausable makes no guarantee as to the accuracy of any measurements, symbols or textures as the intent of this floor plan is to indicate the approximate layout of the property only, and must not be relied upon for any other purpose, whatsoever. While every attempt at accuracy is made, potential buyers must essek their own independent professional measurements to determine the homes suitability before purchase. Hausable accepts no responsibility or locality for any loss, however arising, from the use of this floorplan. This floor plan must not be reused, or resold for any reason without prior written consent from Hausable Pst Ltd.