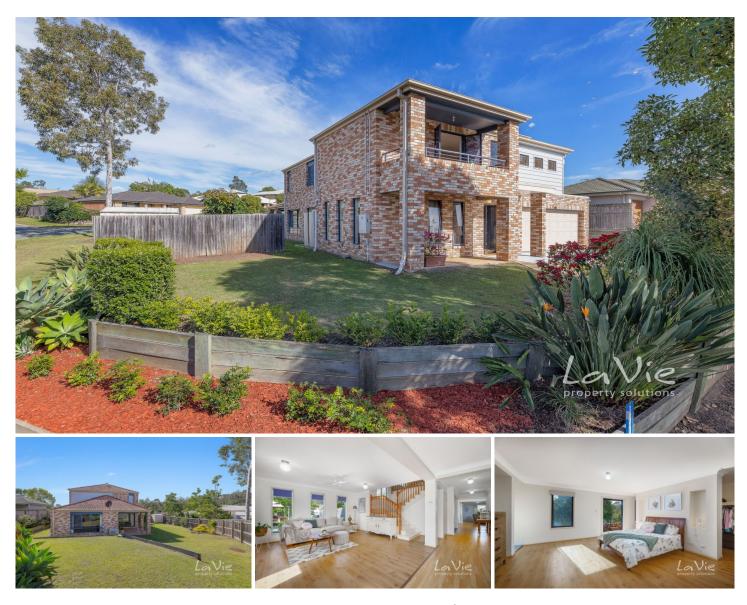

## 69 Orchard Crescent Springfield Lakes QLD

The ultimate family home in a beautiful neighbourhood, a large yard for the kids to play, big rooms, lots of light and space, and the feeling of home ?. getting all those things together just seems like a dream right? But here it is - the entire wish list, just for you.

This striking home takes pride of place on the corner of this sought after family pocket of Springfield Lakes. With oversized rooms, lots of windows, multiple living spaces and a big big yard with side access, this is a very special property.

69 Orchard Crescent offers:

\* A beautiful two storey home on a large 666m2 block

\* Four exceptionally spacious bedrooms and 4 living areas with a warm and inviting timber look flooring throughout.