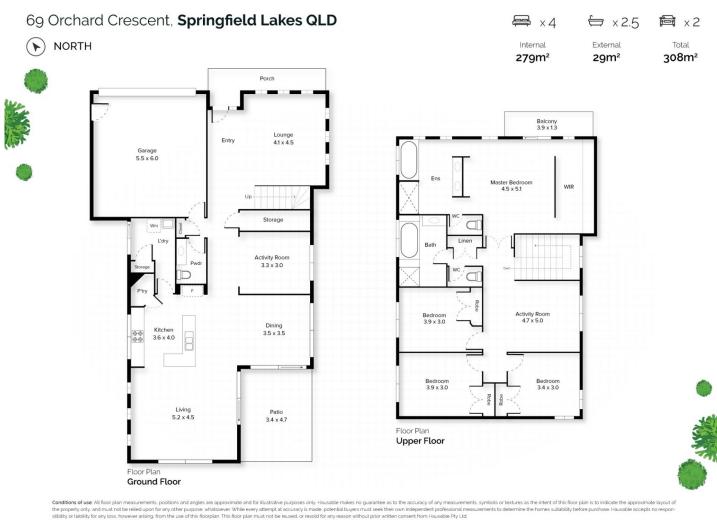

69 Orchard Crescent offers:

\* A beautiful two storey home on a large 666m2 block

\* Four exceptionally spacious bedrooms and 4 living areas with a warm and inviting timber look flooring throughout.

## 4 🛤 3 🚔 2 🗬

| Price                | : |
|----------------------|---|
| <b>Building Size</b> | : |
| Land Size            | : |
| View                 | : |

- \$ 595,000
- 308 sqm
- 666 sqm

https://www.lavieps.com.au/sale/qld/ips wich-west-moreton/springfield-lakes/resi dential/house/5681127