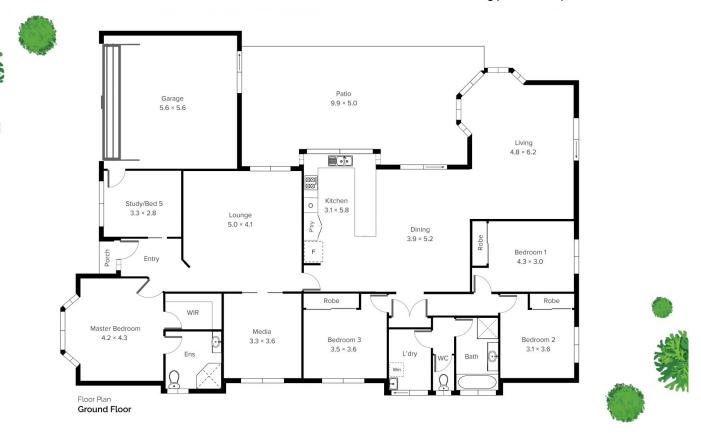

## CONTACT ME TODAY TO ARRANGE YOUR PRIVATE INSPECTION!

Need lots of room but don't want to split it over two levels? Need multiple living areas because you want to continue to love your family for the years to come? You can even avoid the fights over whether Dad has to give up his pool table so the kids can have a play room, or Mum can have a nice tranquil living space, without toys or boys, for the nice furniture that the kids are not allowed on - there is no compromising here - there are 5 bedrooms and 3 separate living areas!

- 5 bedrooms all fantastic sizes and positioned around the house for the perfect family friendly layout.
- The master bedroom is expansive with its own luxury ensuite with a great sized walk in robe.