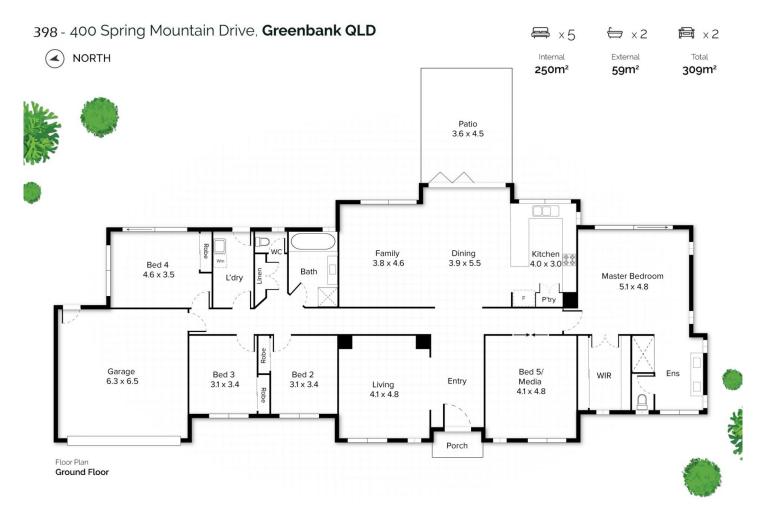

## 398-400 Spring Mountain Drive Greenbank QLD

This absolutely stunning Metricon masterpiece is one of those homes that you only come across once in a lifetime. Backing on to the Spring Mountain Reserve with uninterrupted views, you feel like you are living in your own world with the Kangaroos and Koalas for neighbours.

This immaculate home offers all the family could want and then some ....

- \* 5 spacious bedrooms with high ceilings and doors
- \* Massive master suite with hotel style ensuite and walk in robe
- \* 1.5 acres of fenced stunning grounds with reserve access
- \* Magnificent kitchen with freestanding gas cooker, dishwasher and stone benchtops
- \* Formal lounge and spacious open plan, beautifully tiled family room and dining room
- \* 5th bedroom so large it could be a media room or rumpus

## 5 📭 2 🚔 2 😭

Price : \$ 605,000 Building Size : 309 sqm Land Size : 6000 sqm

View : https://www.lavieps.com.au/sale/qld/loga

n/greenbank/residential/house/5681137

Conditions of use. All floor plan measurements, positions and angles are approximate and for illustrative purposes only. Hausable makes no guarantee as to the accuracy of any measurements, symbols or textures as the intent of this floor plan is to indicate the approximate layout of the property only, and must not be relied upon for any other purpose, whatsoever. While every attempt at accuracy is made potential buyers must seek their own independent professional measurements to determine the homes suitability to fairly for any loss, however arising, from the use of this floorpian. This floorpian must not be reused or resold for any exists of which the property of the property o