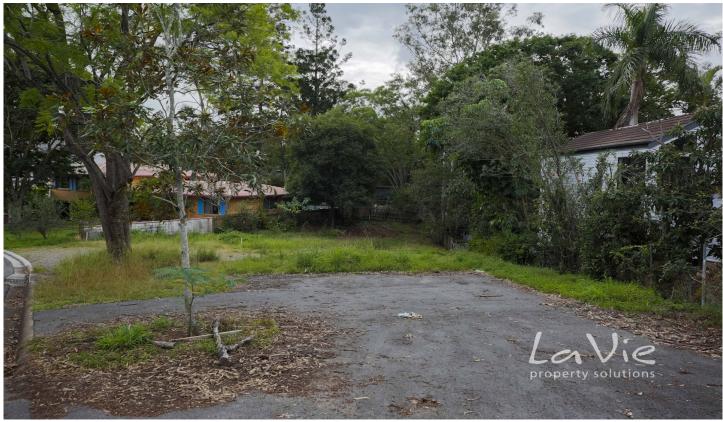

## 1 Bejimba Street Kenmore QLD

Bejimba Street is a cosy cul-de-sac located in the inner Brisbane suburb of Kenmore with many neighbours being long term residents because the location is just that good. Located only 4.2km to Indooroopilly shopping centre with all your everyday needs and only 12.9km from your new grand front door to dinning in Queen Street Mall within the CBD. Sounds great? This block is triangular shape, 708sqm in size with a slight slope. Get creative and build your masterpiece home today - with quarterly rates only \$228.66.

Where to start? View the block of land for yourself and loved ones, if you see its grand potential don't hesitate to contact me to walk through together - all builders welcomed.

This block is a hidden gem just waiting to be brought to life.

Land Size: 708 sqm

**View**: https://www.lavieps.com.au/sale/qld/city-nor

th/kenmore/residential/land/5681143