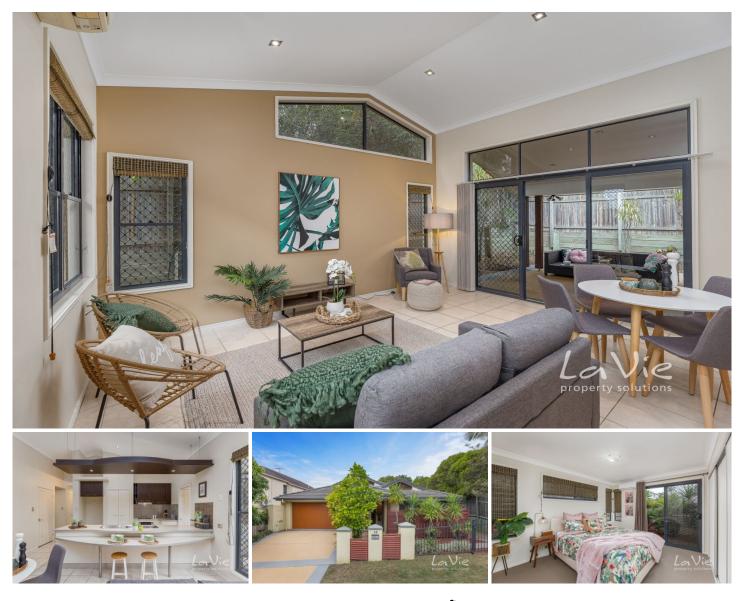

## 16 Ash Avenue Springfield Lakes QLD

This stunning former Ausbuild Display home stands out from the crowd with its gorgeous raked ceilings, feature windows and 'OMG check this out!' kitchen.

Not your average home, with a bit of 'wow' around every corner, modern architectural features and a warm homely feeling at the same time, this home has something to please everyone.

16 Ash Avenue, The Summit features:

\* 4 spacious bedrooms or 3 bedrooms and a multipurpose room with it's own courtyard that could also be a second lounge, media room or study

\* Lovely master bedroom with his and hers robes (his being the smaller one of course :-) )and double vanity ensuite

\* Fantastic entertainers kitchen with feature suspended