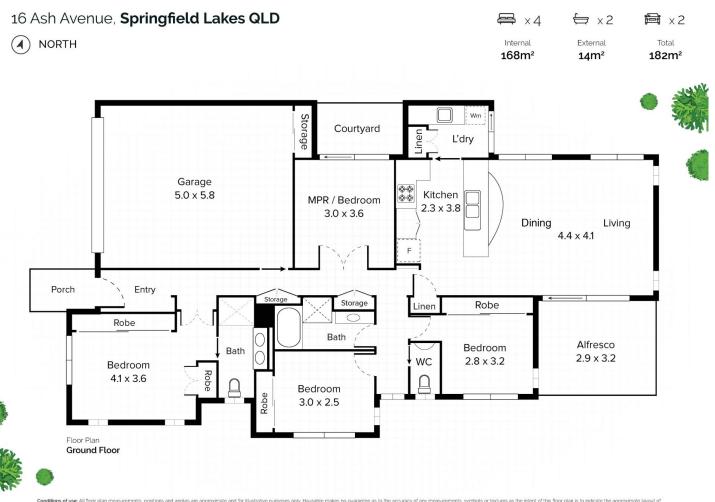

## 4 🛤 2 🚰 2 🚘

| Price | : \$ 420,000 |
|-------|--------------|
|-------|--------------|

ouse/5681144

Land Size : 336 sqm View : https://ww

: https://www.lavieps.com.au/sale/qld/ipswich -west-moreton/springfield-lakes/residential/h

https://www.lavieps.com.au

Conditions of use: All floor plan measurements, positions and angles are approximate and for illustrative purposes only. Hausable makes no guarantee as to the accuracy of any measurements, symbols or textures as the intent of this floor plan is to indicate the approximate layout of the property only, and must not be relied upon for any other purpose, whatsoever. While every atompt at accuracy is made, potential buyers must seek their own independent professional measurements to determine the homes suitability before purchase. Hausable accepts no responsibility or liability or any loss, however arising, from the use of this floor plan. This floor plan must not be reused, or resold for any reason without prior written consent from Hausable Py Ltd.