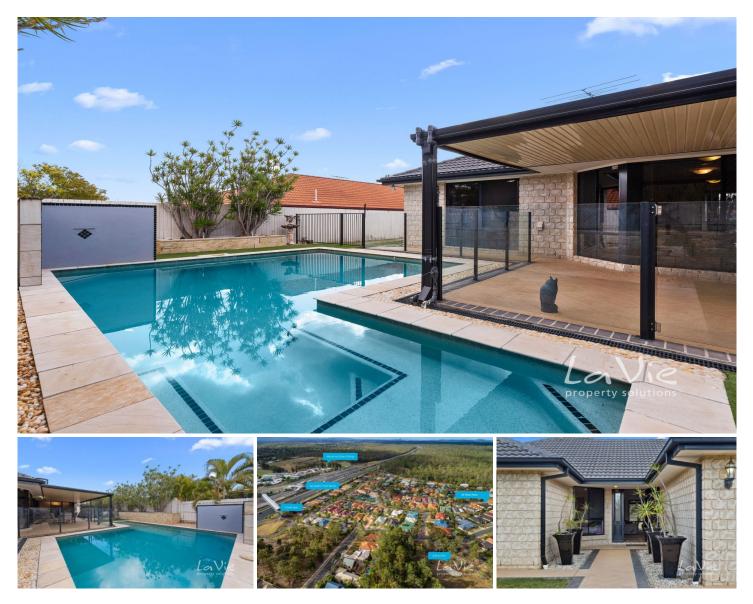

## 23 Alfred Place Springfield Lakes QLD

Back in the days when homes were built large and yards could fit pools and swing sets and trampolines, families could grow in the same home without the need to keep upsizing, and the location is second to none for convenience to transport and a quiet family friendly cul de sac ? they don't make them like this anymore!

On a large 765m2 block at the top of the street, this spacious, flowing floorplan offers an awesome inside space, and also the king of outdoor spaces with a designer sparkling pool with dual waterfall walls and solar heating, and huge outdoor entertaining space including massive patio, fire pit seating area, double sized side access and a yard big enough for the kids and pets.

23 Alfred Place has all you could want:

\* An attractive brick and tile home with lovely street appeal