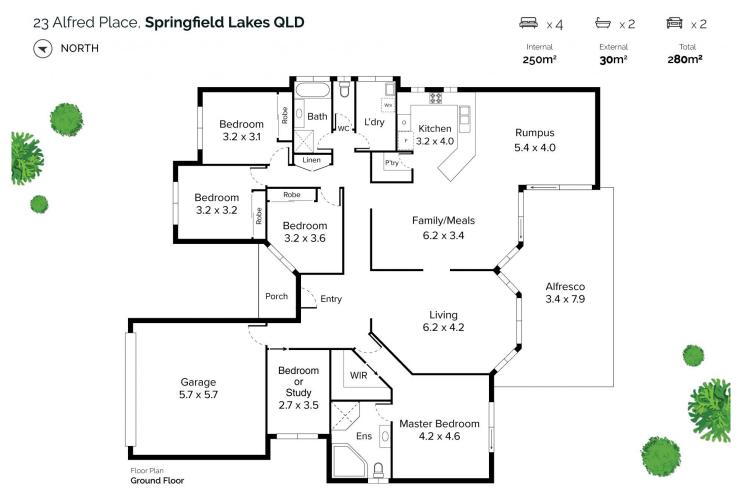

## 5 🛤 2 🚔 2 🚔

| Price                |  |
|----------------------|--|
| <b>Building Size</b> |  |
| Land Size            |  |
| View                 |  |

- : \$ 605,000 : 280 sqm
- : 765 sqm

: https://www.lavieps.com.au/sale/qld/ips wich-west-moreton/springfield-lakes/resi dential/house/5681150

Conditions of use: All floor plan measurements, positions and angles are approximate and for illustrative purposes only. Hausable makes no guarantee as to the accuracy of any measurements, symbols or textures as the intent of this floor plan is to indicate the approximate layout of the property only, and muscle measurements in observed as the intent of this floor plan is to indicate the approximate layout of the property only, and muscle measurements in observed as the intent of this floor plan is to indicate the approximate layout of the property only, and muscle measurements in observed as the intent of this floor plan is to indicate the approximate layout of the property only, and muscle measurements in observed as the intent of this floor plan. This floor plan muscle have used to intent of the property only and muscle have used to intent of the intent of the property only. And muscle have used to intent of the intent of the intent of the property only and muscle have used to intent of the intent of the property only. And muscle have used to intent of the intent of the property only and muscle have used to intent of the intent of the property only and muscle have used to intent of the property only and muscle have used to intent of the intent of the property only and muscle have used to intent of the intent of the property only and muscle have used to intent of the property only and the property on the property only and the p