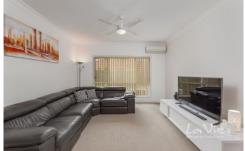

## Properties WOW features include:

- 3 great size bedrooms with built-in robes and ceiling fans
- Master with ensuite and walk-in robe, plus air conditioner for the hot Summer months
- An additional 2 air conditioning units, one in the Formal carpeted lounge room and another in the Living/Dining