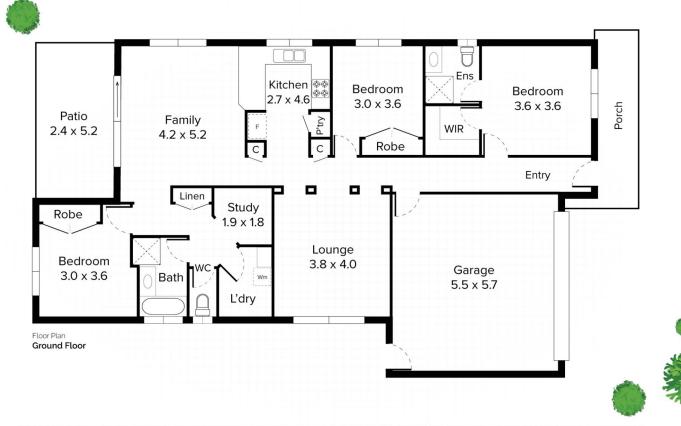

## 12 Darter Place, Springfield Lakes QLD

Conditions of use. All floor plan measurements, positions and angles are approximate and for illustrative purposes only. Hausable makes no guarantee as to the accuracy of any measurements, symbols or textures as the intent of this floor plan is to indicate the approximate layout of the property only and must not be relied upon for any other purpose, whatever estimates established purposes whatever established the property only and must not be relied upon for any other purpose, whatever establish period states or the property of the purpose whatever establish period professional measurements to determine the homes suitability before purchase. Hausable accepts no responsibility or labelity or lability for any loss, however arising, from the use of this floorplan. This floor plan must not be reused, or resold for any reason without prior written consent from Hausable Pty Ltd.