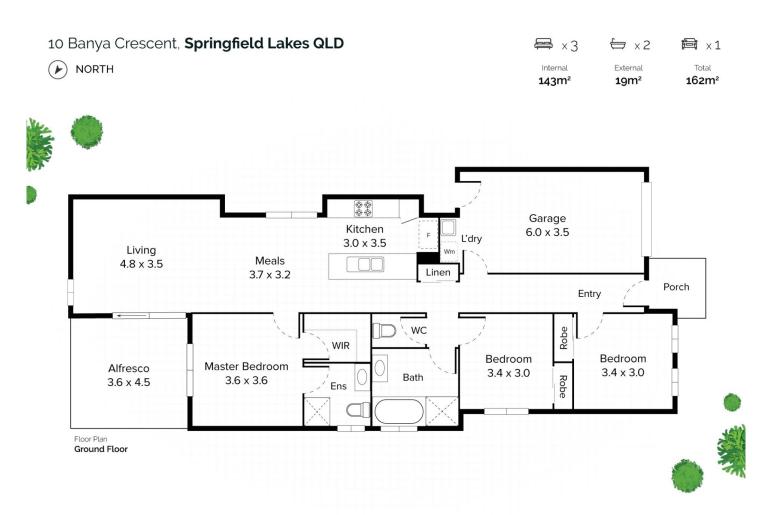

10 Banya Crescent gives you:

- \* 3 spacious bedrooms
- \* Large master bedrooms with ensuite and walk in robe

\* Fantastic kitchen with dishwasher and heaps of bench space

Conditions of user All floor plan measurements, positions and angles are approximate and for illustrative purposes only. Hausable makes no guarantee as to the accuracy of any measurements, symbols or textures as the intent of this floor plan is to indicate the approximate layout of the property only, and must not be relied upon for any other purpose, whatsoever. While every attempt at accuracy is made, potential buyers must seek their own independent professional measurements to determine the homes suitability before purchase. Hausable accepts no responsibility or liability for any loss, however arising, from the use of this floor plan. This floor plan must not be reused, or resold for any reason without prior written consent from Hausable Py Ltd.