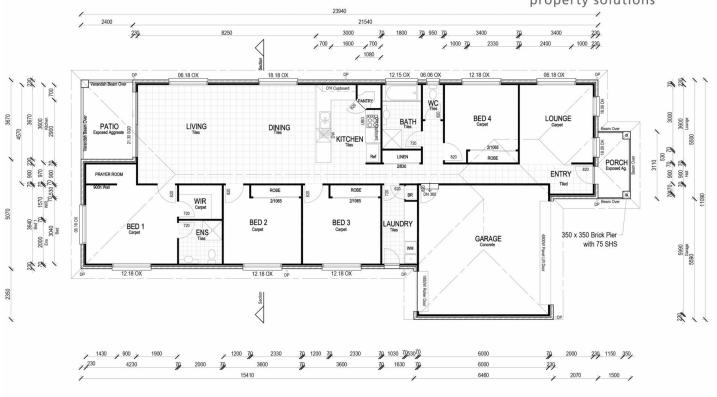

## 3 Hibiscus Way Springfield Lakes QLD

This stylish modern home is packed with so many features. Designed for family living, entertaining and has plenty of space to accommodate the whole family in all the best way on a 467m2 block with room for a pool at a fantastic value.

## Features:

Four spacious bedrooms all with built in wardrobes Lovely Master bedroom with ensuite and walk in robe 2 separate living area Rendered brick facade Freshly painted Huge flowing open plan kitchen, dining and living area