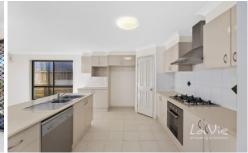

## Features:

Four spacious bedrooms all with built in wardrobes Lovely Master bedroom with ensuite and walk in robe 2 separate living area Rendered brick facade Freshly painted Huge flowing open plan kitchen, dining and living area