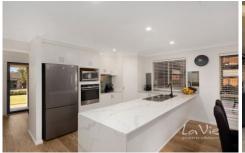

## Welcome to 14 Orchard Crescent:

- \* 4 spacious bedrooms and a large home office
- \* Dream kitchen with stone waterfall benchtop and mirrored splashback.
- \* Big Wow bathrooms, all so stylish with their black and white accents
- \* Large master bedrooms with spacious ensuite and walk in robe.