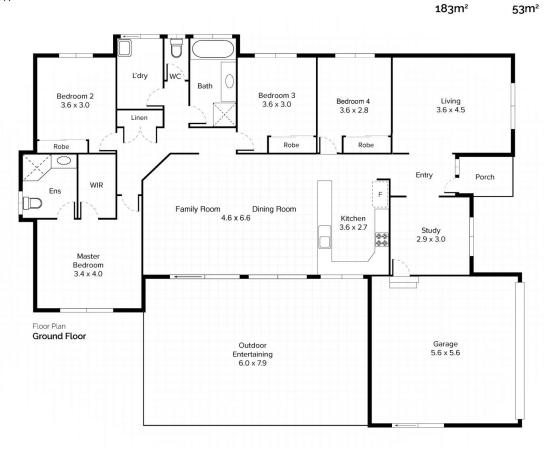

## 14 Orchard Crescent Springfield Lakes QLD

Recently renovated with no expense spared this fantastic home has all the 'oohs', 'aahs', and 'wows' you get from a brand new designer home. With kitchens and bathrooms that look like they are straight out of a style magazine and an outdoor area that would get a 10 out of 10 from the Block judges, this property is a really special combination of size, features and upgrades.

## Welcome to 14 Orchard Crescent:

- \* 4 spacious bedrooms and a large home office
- \* Dream kitchen with stone waterfall benchtop and mirrored splashback.
- \* Big Wow bathrooms, all so stylish with their black and white accents
- \* Large master bedrooms with spacious ensuite and walk in robe.

## 14 Orchard Crescent, Springfield Lakes QLD

Internal

External 53m²

236m<sup>2</sup>

NORTH