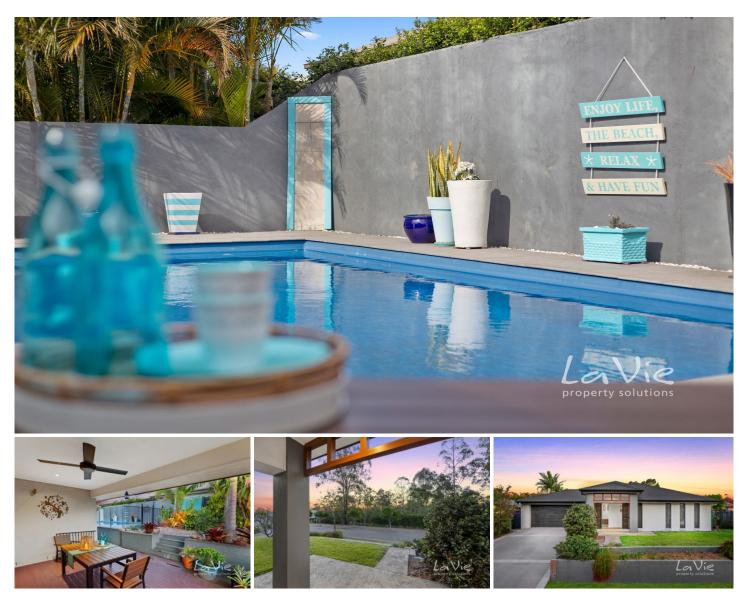

## 20 Burlington Terrace Springfield Lakes QLD

Get ready for summer with this gorgeous Alliance Homes split level masterpiece. With the perfect family floorplan, multiple living spaces, and a resort style pool and outdoor decking ... this will be all your summer wishes granted.

You know you have found your place in the world when home is a holiday destination. In the centre of the sought-after Lakeside precinct, with quiet streets, quality homes and the Lake and Billabongs on your doorstep, just imagine coming home at the end of the day to all this and a dip in the pool.

20 Burlington Terrace:

- \* Four spacious bedrooms all with built ins ducted air and ceiling fans
- \* Separated Master Suite, because as the family grows, we