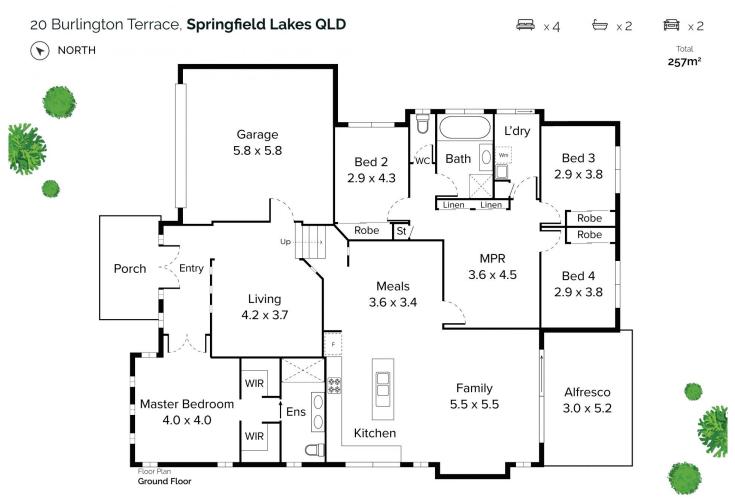

## 4 🛤 2 🚔 2 🚔

Land Size : 679 sqm View : https://ww

: https://www.lavieps.com.au/sale/qld/ipswich -west-moreton/springfield-lakes/residential/h ouse/5681175

Conditions of use: All floor plan measurements, positions and angles are approximate and for illustrative purposes only. Hausable makes no guarantee as to the accuracy of any measurements. symbols or toxtures as the intent of this floor plan is to indicate the approximate layout of the property only, and must not be relied upon for any other purpose, whatseever. While every attempt at accuracy is made, potential buyers must seek their own independent professional measurements to determine the homes suitability before purchase. Hausable accepts no responsibility or liability or any loss, however arising, from the use of this floor plan. This floor plan must not be reused, or resold for any reason without prior written consent from Hausable Pty Ltd.