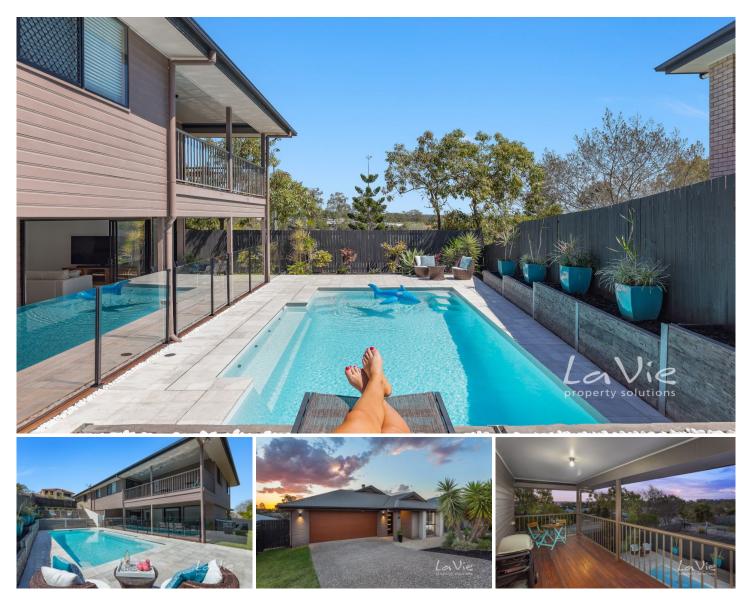

## 20 Fontanna Way Springfield Lakes QLD

Still wondering where to take the family for the summer holidays? Why not just stay home! You will get no arguments from your loved ones when this fabulous property is your home - in fact love ones will probably be coming out of the woodwork to hang out at your place, but you sure will have room for them all!

Fantastically designed not only as a large family home but as a dual living dream home. Whether you are looking for room for the grandparents, have out of town family and guests staying or just can't convince the final birdie to leave the nest, (average age for an male 'child' in Australia to leave home is now 28 - sorry :-) ) you won't find many homes offering the size and the lifestyle of 20 Fontanna Way.

## 5 🛤 3 🚔 2 🚘

| Price | : \$ 700,000 |
|-------|--------------|
|-------|--------------|

Land Size : 601 sqm View : https://ww

: https://www.lavieps.com.au/sale/qld/ipswich -west-moreton/springfield-lakes/residential/h ouse/5681178