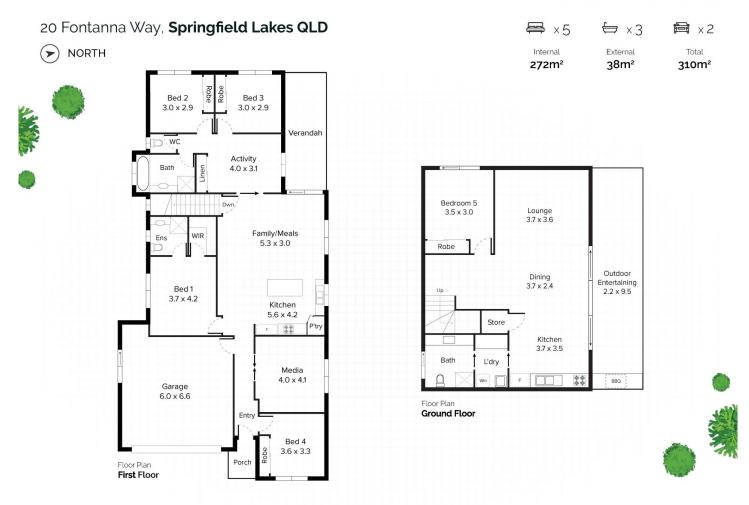

## 5 🛤 3 🚔 2 🚘

| Price | : \$ 700,000 |
|-------|--------------|
|-------|--------------|

Land Size : 601 sqm View : https://ww

: https://www.lavieps.com.au/sale/qld/ipswich -west-moreton/springfield-lakes/residential/h ouse/5681178

Featuring:

Conditions of use: All floor plan measurements, positions and angles are approximate and for illustrative purposes only. Hausable makes no guarantee as to the accuracy of any measurements, symbols or textures as the intent of this floor plan is to indicate the approximate layout of the proporty only, and must not be relied upon for any other purpose, whatsoever. While every atomy: a taccuracy is made, potential buyers must seek their own independent professional measurements to determine the homes suitability before purchase. Hausable accepts no responsibility or lability for any loss, however arising, from the use of this floor plan. This floor plan must not be reused, or resold for any reason without prior written consent from Hausable Py Ltd.