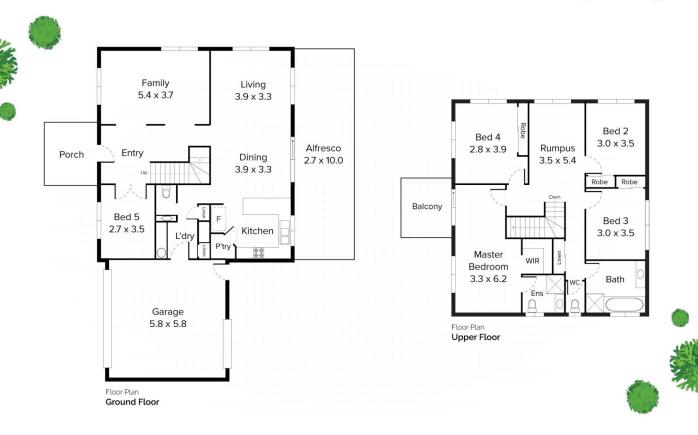

## 65 Creekside Drive, Springfield Lakes QLD

**⇔** ×2

Internal 208m²

External 85m² Total 293m²

Conditions of use: All floor plan measurements, positions and angles are approximate and for illustrative purposes only. Hausable makes no guarantee as to the accuracy of any measurements, symbols or textures as the intent of this floor plan is to indicate the approximate layout of the property only, and must not be relied upon for any other purpose, whatsoever. While every attempt at accuracy is made, potential buyers must essek their own independent professional measurements to determine the homes suitability before purchase. Hausable accepts no responsibility or initiality for any loss, however arising, from the use of this floorplan. This floor plan must not be reused or resold for any reason without prior written consent from Hausable Pst Ltd.