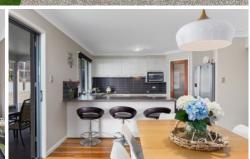

- \* 5 great sized bedrooms with 5th bedroom downstairs or ideal as home office
- \* 3 dedicated living areas including a teenager's retreat upstairs, formal lounge and open plan living and dining downstairs
- \* Beautiful feature timber flooring and feature staircase adds to the warmth and appeal of the home
- \* Spacious family kitchen with heaps of storage, stainless