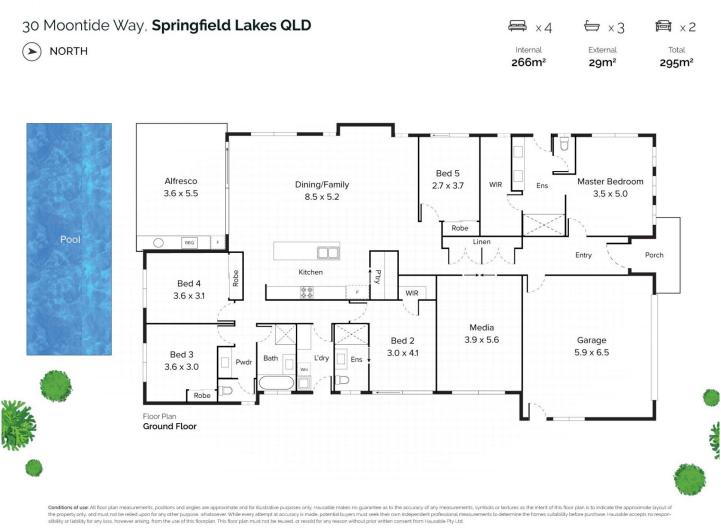

## Featuring:

- \* 5 beautiful, well proportioned bedrooms, 2 with ensuites
- \* Stunning master retreat with double shower ensuite and fully fitted walk in robe of your dreams
- \* Media room with theatre style curtains designed

## 5 🛤 3 🚔 2 🚘

| Price | 1 | \$<br>7 | 00 | ),( | 00 | )0 | ) |
|-------|---|---------|----|-----|----|----|---|
|       |   |         |    |     |    |    |   |

- Land Size : 591 sqm View : https://ww
  - : https://www.lavieps.com.au/sale/qld/ipswich -west-moreton/springfield-lakes/residential/h ouse/5681182