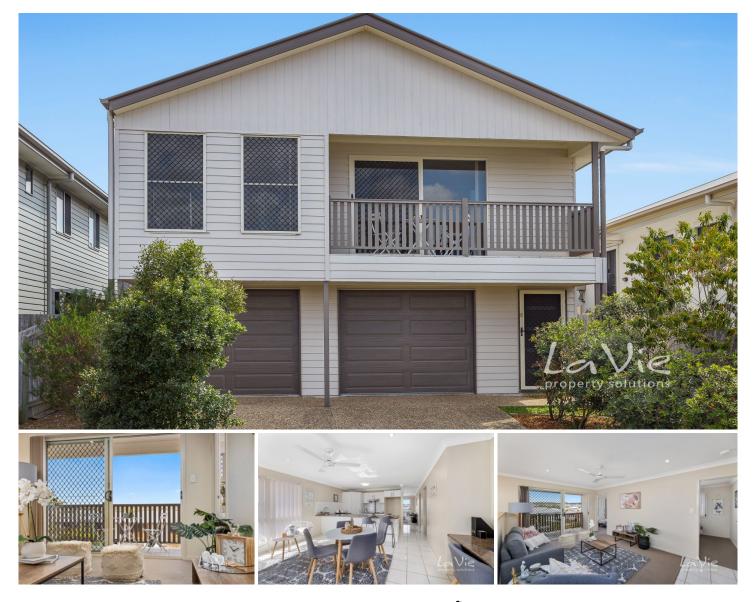

## 13 O'Reilly Crescent Springfield Lakes QLD

In the heart of Springfield Lakes' Central Walk and perfectly positioned for the most sought after Springfield Central school catchments and proximity to conveniences, this surprise combination doesn't fall often into this price bracket. This attractive double story home is full of features with 3 bedrooms, two living rooms, two car garaging, a great kitchen, a fabulous entertainer's deck and even a back yard!!

## 13 O'Reilly Crescent features:

- \* 3 Bedrooms all with built in wardrobes
- \* Large master bedroom with triple robe and spacious ensuite
- \* Large carpeted lounge room leading on to front verandah
- \* Open plan tiled dining and family area with built in study nook

## 3 🛤 2 🚰 2 🛱

| Price | : \$ 385,000 |
|-------|--------------|
| Price | : \$ 385,000 |

- Land Size : 320 sqm View : https://ww
  - : https://www.lavieps.com.au/sale/qld/ipswich -west-moreton/springfield-lakes/residential/h ouse/5681184