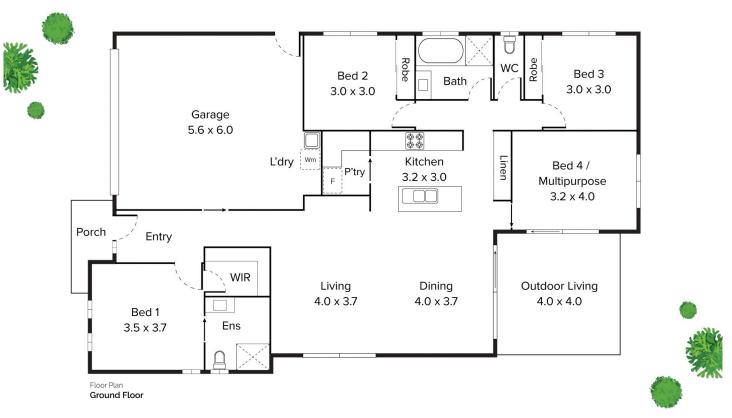

## 36 Rosella Crescent offers:

- \* 4 great sized bedrooms including a multipurpose room that could also be media room, rumpus or playroom
- \* Large master bedroom with ensuite and walk in robe

## 36 Rosella Crescent, Springfield Lakes QLD

Conditions of use: All floor plan measurements, positions and angles are approximate and for illustrative purposes only. Hausable makes no guarantee as to the accuracy of any measurements, symbols or textures as the intent of this floor plan is to indicate the approximate layout of the property only, and must not be relied upon for any other purpose, whatsoever. While every attempt at accuracy is made, potential buyers must seek their own independent professional measurements to determine the homes suitability to feather than the provider or resold for any reason without prior written consent from Hausable Pst Ltd.