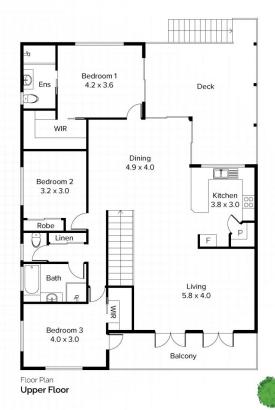

This colonial style masterpiece has all the room you could ever need with 5 big bedrooms, multiple large living spaces and 3 full bathrooms, this home is perfect for the large and extended families.

'Lakeview' at 4 Aspect Terrace offers:

- \* 5 spacious bedrooms all with built in wardrobes
- \* Master bedroom with ensuite, walk in robe, sliding door to the deck, and some of the best views in the area to wake

## 4 Aspect Terrace, Springfield Lakes QLD

Conditions of use. All floor plan measurements, positions and angles are approximate and for illustrative purposes only. Hausable makes no guarantee as to the accuracy of any measurements, symbols or textures as the intent of this floor plan is to indicate the approximate layout of the property only, and must not be relied upon for any other purposes, whatsoever Visibility over storage is accuracy is made, potential buyers must seek their own independent perfections measurements to determine the homes suitability before purchase. Hausable accepts no responsibility or leading for any loss, however arising, from the use of this floorplan. This floor plan must not be reused or revealed for any reason without, prior written consent from Hausable Psy Ltd.