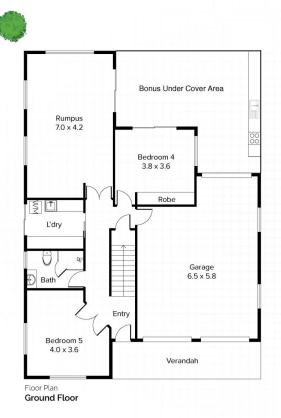

This colonial style masterpiece has all the room you could ever need with 5 big bedrooms, multiple large living spaces and 3 full bathrooms, this home is perfect for the large and extended families.

'Lakeview' at 4 Aspect Terrace offers:

- \* 5 spacious bedrooms all with built in wardrobes
- \* Master bedroom with ensuite, walk in robe, sliding door to the deck, and some of the best views in the area to wake

## 4 Aspect Terrace, Springfield Lakes QLD

Conditions of use. All floor plan measurements, positions and angles are approximate and for illustrative purposes only. Hausable makes no guarantee as to the accuracy of any measurements, symbols or textures as the intent of this floor plan is to indicate the approximate layout of the property only, and must not be relied upon for any other purposes, whatsoever Visibility over storage is accuracy is made, potential buyers must seek their own independent perfections measurements to determine the homes suitability before purchase. Hausable accepts no responsibility or leading for any loss, however arising, from the use of this floorplan. This floor plan must not be reused or revealed for any reason without, prior written consent from Hausable Psy Ltd.