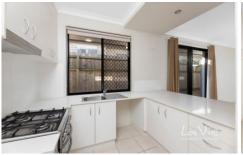

Your new home will offer you the following features :

- Master bedroom at the back with air conditioning, ceiling fans, his and hers built in robe, ensuite with large shower
- Second bedroom with ceiling fan and built in robe
- Sunken lounge carpeted with built in robe
- Open plan living/dining tiled with high ceilings
- Kitchen with large breakfast bar, stone bench top, 4 gas burner cooktop and lots of cupboard space
- Main bathroom with separate toilet
- Security screens throughout