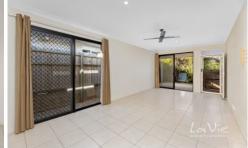

Your new home will offer you the following features :

- Master bedroom at the back with air conditioning, ceiling fans, his and hers built in robe, ensuite with large shower
- Second bedroom with ceiling fan and built in robe
- Sunken lounge carpeted with built in robe
- Open plan living/dining tiled with high ceilings
- Kitchen with large breakfast bar, stone bench top, 4 gas burner cooktop and lots of cupboard space
- Main bathroom with separate toilet
- Security screens throughout