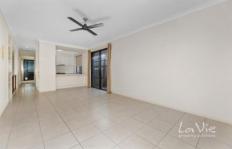

Your new home will offer you the following features :

- Master bedroom at the back with air conditioning, ceiling fans, his and hers built in robe, ensuite with large shower
- Second bedroom with ceiling fan and built in robe
- Sunken lounge carpeted with built in robe
- Open plan living/dining tiled with high ceilings
- Kitchen with large breakfast bar, stone bench top, 4 gas burner cooktop and lots of cupboard space
- Main bathroom with separate toilet
- Security screens throughout