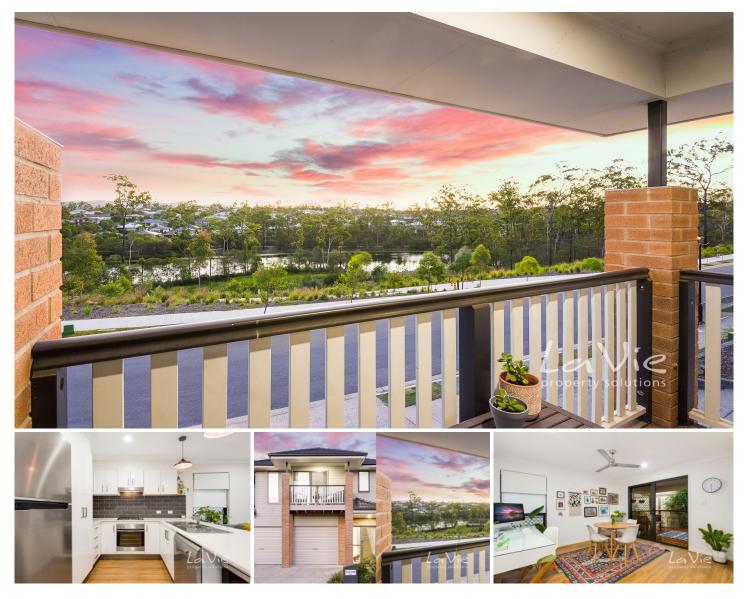

## 54 Corfu Street Springfield Lakes QLD

To get direct lake views like this in The Peninsular, Springfield Lakes' most sought after premium address, you are not going to get much change out of \$600,000 or \$700,000 right? Well, not this home, this is something truly special! Great on views, great on size and great on the budget, this awesome home shows that the best things don't have to cost the most.

Only 3 years young and some of the most enviable views in the Lakes, this stylish and modern home has all the design and features to appeal to all kinds of buyers.

54 Corfu Street, The Peninsular offers:

- \* Double story design with an attractive facade
- \* 3 spacious bedrooms all with built ins

\* Beautiful master bedroom with ensuite, walk in robe and private balcony directly facing the lake. This is the perfect