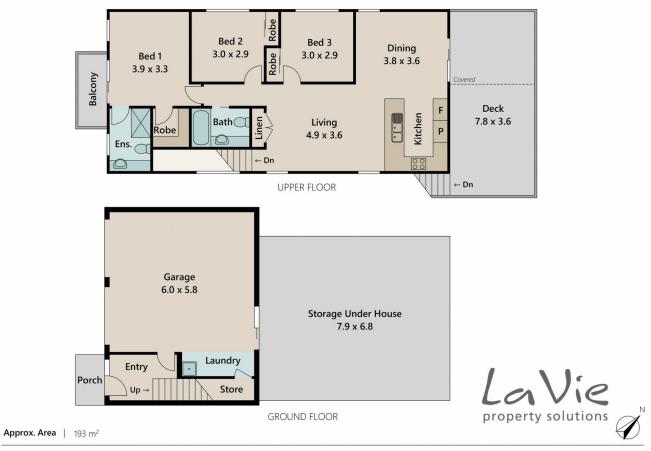

- \* Double story design with an attractive facade
- \* 3 spacious bedrooms all with built ins

\* Beautiful master bedroom with ensuite, walk in robe and private balcony directly facing the lake. This is the perfect

UNLESS OTHERWISE STATED, ALL DIMENSIONS ARE IN METRES. THIS PLAN AND INFORMATION CONTAINED WITHIN IS FOR ILLUSTRATIVE PURPOSES ONLY AND NOT GUARANTEED TO BE EXACT. INTERESTED PARTIES SHOULD MAKE THEIR OWN ENQUIRES.