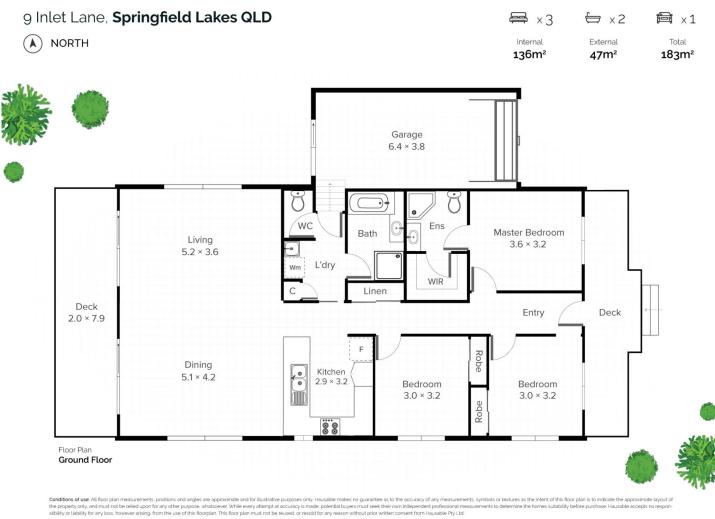

Offering:

- Beautiful and unique with stunning façade, gable and \* front fencing
- \* Three spacious bedrooms all with wardrobes

## 3 🍋 2 📛 1 🚘

| Price : | \$ | 37 | 5,0 | 000 |
|---------|----|----|-----|-----|
|---------|----|----|-----|-----|

View

- Land Size : 300 sqm
  - : https://www.lavieps.com.au/sale/qld/ipswich -west-moreton/springfield-lakes/residential/h ouse/5681208