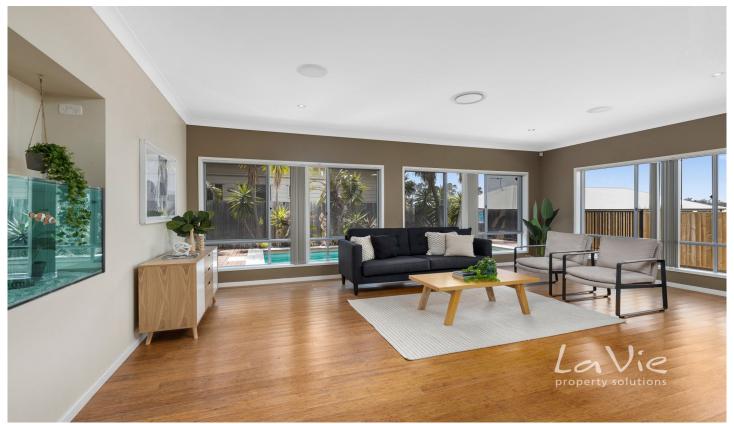

Positioned high on the hill to capture the views and the breezes, an attractive façade with render and stone feature work, bamboo flooring and even a 2 way fish tank so you can find Nemo from all your living spaces - you can start up your own aquarium or even a lush terrarium or a home for Lizzy the Lizard.