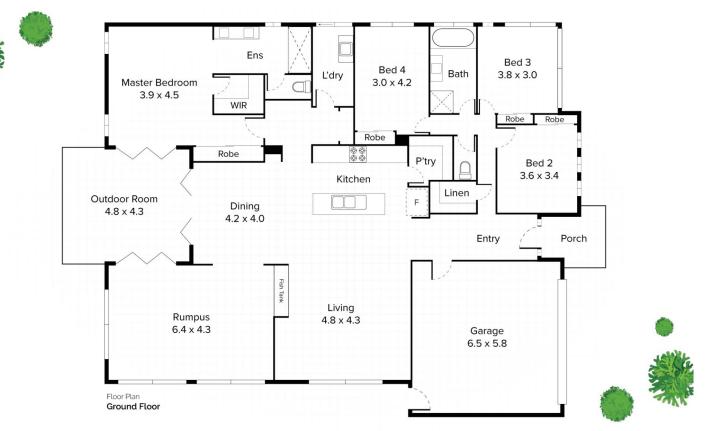

## 26 The Promenade, Springfield Lakes QLD

Conditions of use: All floor plan measurements, positions and angles are approximate and for illustrative purposes only. Hausable makes no guarantee as to the accuracy of any measurements, symbols or textures as the intent of this floor plan is to indicate the approximate layout of the property only, and must not be relied upon for any other purpose, whatsoever. While every attempt at accuracy is made, potential buyers must essek their own independent professional measurements to determine the homes suitability before purchase. Hausable accepts no responsibility or liability for any loss, however arising, from the use of this floorplan. This floor plan must not be reused or resold for any reason without prior written consent from Hausable Pst Ltd.