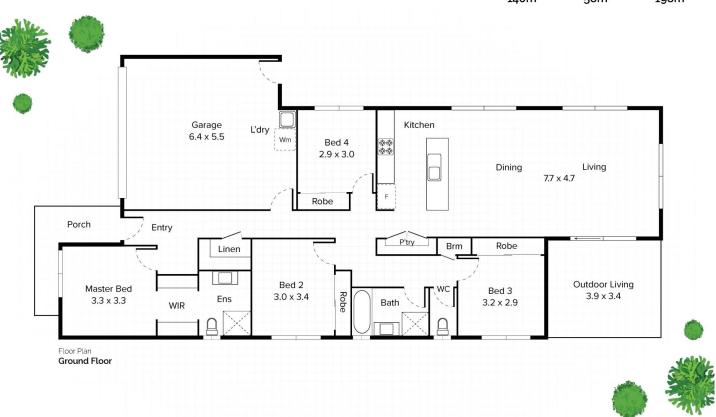

## 61 Lady Musgrave Drive offers:

- \* Attractive render and clad construction and colourbond roof
- \* 4 good sized bedrooms, all with wardrobes
- \* Master bedroom with ensuite, walk in robe, and some of