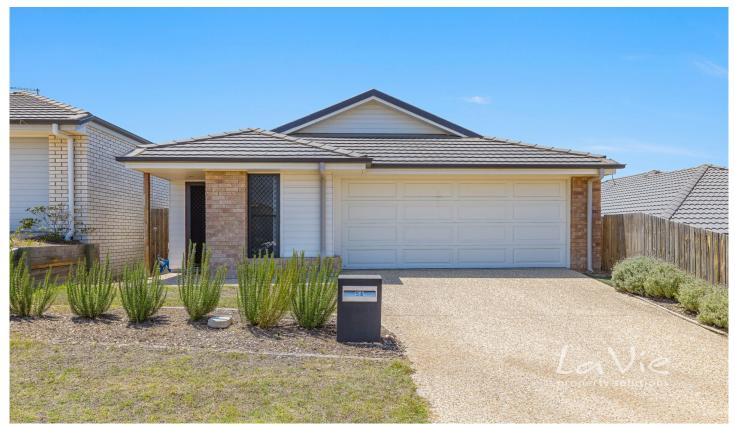

## 56 Magnetic Way Springfield Lakes QLD

This four bedroom home + study has been built with style in mind.

At the front you will have the use of a large open plan study with double door cupboard perfect for the kids to do their homework.

You will have the choice of two living dining open plan living areas with laminated floor for easy maintenance.

All bedrooms are located at the back of the property, with the master with ensuite and built in robes.

The extra feature include:

- Modern kitchen with 4 burner gas cooktop, dishwasher and plenty storage

4 🕒 2 🔓 2 🖨

Land Size : 250 sqm

View : https://www.lavieps.com.au/lease/qld/ipswic

h-west-moreton/springfield-lakes/residential/