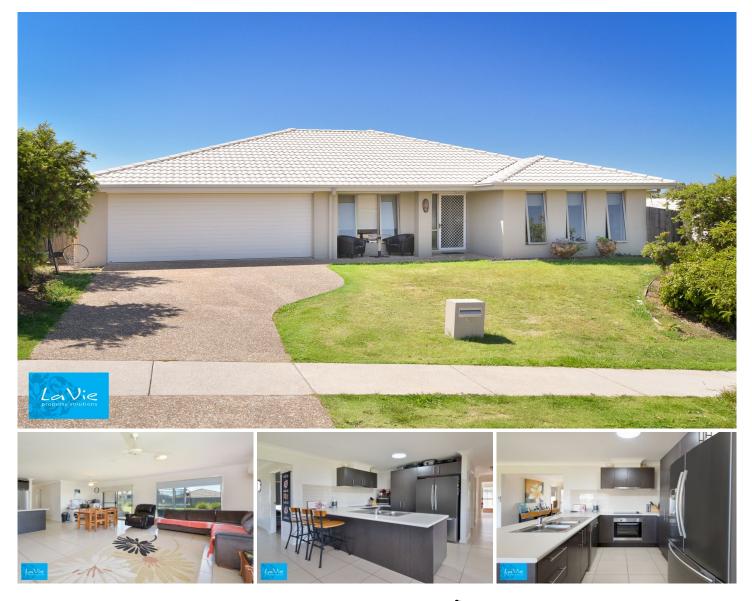

## 118 Whitmore Crescent Goodna QLD

\*\*\* TO REGISTER FOR AN INSPECTION CLICK ON THE REQUEST AND INSPECTION TIME BUTTON \*\*\*\*\*

This must see 4 bedroom home has space for the whole family! Featuring a large open plan living dining which opens onto the rear yard with plenty of room for the kids to play.

## Features:

- High spot location
- 4 bedrooms, master with ensuite
- Large open kitchen dining and living area
- Double car remote garage
- Undercover patio
- Large usable land size with plenty of room for kids to play
- Security screened