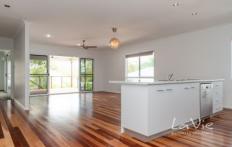

## 90 Lakes Entrance Drive Springfield Lakes QLD

\*\*\* TO REGISTER FOR AN INSPECTION CLICK ON THE REQUEST AND INSPECTION TIME BUTTON \*\*\*\*\*

As you enter you have on your right your large carpeted second living area with air conditioning, walk a few stairs down and you have reached the big open plan living/dining are overlooking your alfresco verandah. Nothing has been spared in the kitchen with Blanco stainless steel appliances, electrical cooktop and lots of cupboard space.