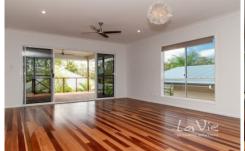

## 90 Lakes Entrance Drive Springfield Lakes QLD

\*\*\* TO REGISTER FOR AN INSPECTION CLICK ON THE REQUEST AND INSPECTION TIME BUTTON \*\*\*\*\*

As you enter you have on your right your large carpeted second living area with air conditioning, walk a few stairs down and you have reached the big open plan living/dining are overlooking your alfresco verandah. Nothing has been spared in the kitchen with Blanco stainless steel appliances, electrical cooktop and lots of cupboard space.

The master bedroom located at the back of the property leads onto the verandah through sliding doors perfect for parents who are looking for a bit of privacy!!

The property has the following features:

- Two separate living areas