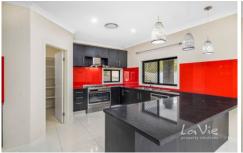

The Chef of the house will be blown away with the size of the kitchen and all its stylish appliances with a walk in pantry the size of a butler's pantry as well as extra bench space for all the cooking needs, built in microwave, dishwasher, 6 burner gas cooktop, double size fridge space