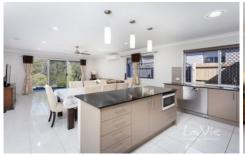

Your wide corridor takes you to the very large tiled open plan living area overlooking your manicure garden and the bush.

The Chef of the house will not be able to take that smile off as your kitchen has it all! You will be able to cook up a storm on your 4 burner gas cooktop complete with your large oven, stone bench top, large fridge space, double door cupboard and lots of cupboard space, dishwasher.