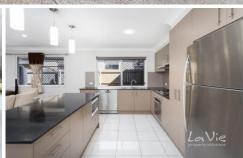

Your wide corridor takes you to the very large tiled open plan living area overlooking your manicure garden and the bush.

The Chef of the house will not be able to take that smile off as your kitchen has it all! You will be able to cook up a storm on your 4 burner gas cooktop complete with your large oven, stone bench top, large fridge space, double door cupboard and lots of cupboard space, dishwasher.