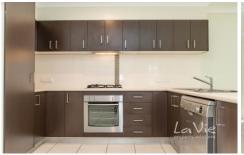

## 4 Mitchell Street Redbank Plains QLD

\*\*\* TO REGISTER FOR AN INSPECTION CLICK ON THE REQUEST AND INSPECTION TIME BUTTON \*\*\*\*\*

Your new home will offer you the following features :

- Three bedroom with airconditioning in the master bedroom
- Two separate living areas with airconditioning
- Double garage with access to the back yard
- Good size kitchen with gas cooktop, dishwasher
- Covered outdoor area
- Security screens throughout
- Ceiling fans throughout
- Low maintenance yard
- Natural gas hot water system
- Mirrored built in