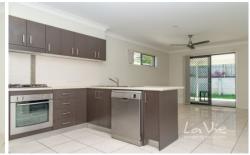

## 4 Mitchell Street Redbank Plains QLD

\*\*\* TO REGISTER FOR AN INSPECTION CLICK ON THE REQUEST AND INSPECTION TIME BUTTON \*\*\*\*\*

Your new home will offer you the following features :

- Three bedroom with airconditioning in the master bedroom
- Two separate living areas with airconditioning
- Double garage with access to the back yard
- Good size kitchen with gas cooktop, dishwasher
- Covered outdoor area
- Security screens throughout
- Ceiling fans throughout
- Low maintenance yard
- Natural gas hot water system
- Mirrored built in