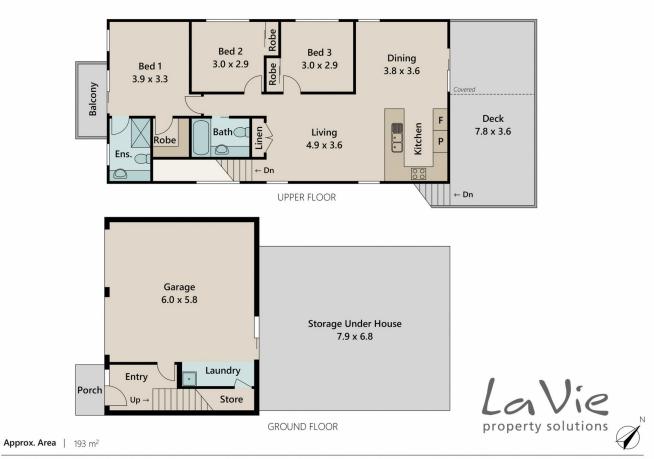

## 54 Corfu Street Springfield Lakes QLD

\*\*\* TO REGISTER FOR AN INSPECTION CLICK ON THE REQUEST AND INSPECTION TIME BUTTON \*\*\*\*\*

To get direct lake views like this in The Peninsular, Springfield Lakes' most sought after premium address, you are not going to get luckier!

With some of the most enviable views in the Lakes, this stylish and modern home has all the design and features to appeal to all.

54 Corfu Street, The Peninsular offers:

- \* Double story design with an attractive facade
- \* 3 spacious bedrooms all with built ins
- \* Beautiful master bedroom with ensuite, walk in robe and private balcony directly facing the lake. This is the perfect